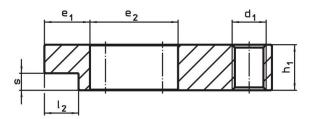

## Assembly

The soft jaws are mounted or disassembled with two screws. These are included in the scope of delivery.

Drawing

picture 1

picture 2

### **Order information**

| Nomina                          | al Dimensions  |                |                |                |                |                | ws | <u>í</u> |     | Art. No.   |
|---------------------------------|----------------|----------------|----------------|----------------|----------------|----------------|----|----------|-----|------------|
| dimensio                        |                |                |                |                |                |                |    |          |     |            |
| b <sub>1</sub>                  | b <sub>4</sub> | d <sub>2</sub> | h <sub>2</sub> | h <sub>3</sub> | I <sub>5</sub> | I <sub>6</sub> |    | max.     |     |            |
| +0.5                            |                |                |                |                |                |                |    |          |     |            |
| [mm]                            |                | [mm]           |                |                |                |                |    | [°C]     | [g] |            |
| soft jaw from brass – picture 2 |                |                |                |                |                |                |    |          |     |            |
| 14                              | 16             | M5             | 12             | 20             | 32             | 16             | 3  | 250      | 53  | 23190.0064 |