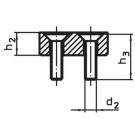

## Assembly

The soft jaws are mounted or disassembled with two screws. These are included in the scope of delivery.

Drawing

picture 1

picture 2

### **Order information**

| Nomina                          | al Dimensions  |                |                |                |                |                | ws | <u>í</u> |     | Art. No.   |
|---------------------------------|----------------|----------------|----------------|----------------|----------------|----------------|----|----------|-----|------------|
| dimensio                        |                |                |                |                |                |                |    |          |     |            |
| b <sub>1</sub>                  | b <sub>4</sub> | d <sub>2</sub> | h <sub>2</sub> | h <sub>3</sub> | I <sub>5</sub> | I <sub>6</sub> |    | max.     |     |            |
| +0.5                            |                |                |                |                |                |                |    |          |     |            |
| [mm]                            |                | [mm]           |                |                |                |                |    | [°C]     | [g] |            |
| soft jaw from brass – picture 2 |                |                |                |                |                |                |    |          |     |            |
| 14                              | 16             | M5             | 12             | 20             | 32             | 16             | 3  | 250      | 53  | 23190.0064 |