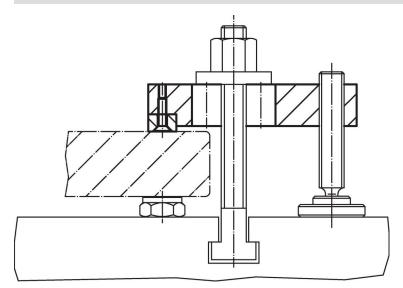

>3</sub> | I <sub>5</sub> | I <sub>6</sub> |    | max.     |     |            |
| +0.5                            |                |                |                |                |                |                |    |          |     |            |
| [mm]                            |                | [mm]           |                |                |                |                |    | [°C]     | [g] |            |
| soft jaw from brass – picture 2 |                |                |                |                |                |                |    |          |     |            |
| 14                              | 16             | M5             | 12             | 20             | 32             | 16             | 3  | 250      | 53  | 23190.0064 |

# **Application example**



#### Compliance

#### **RoHS compliant**

Contains lead - compliant according to exceptions 6a / 6b / 6c.

Contains SVHC substances >0,1% w/w Contains lead - SVHC list [REACH] as of 27.06.2024.

## **Contains Proposition 65 substances**



Lead can cause cancer and reproductive harm from exposure https://www.P65Warnings.ca.gov/

## Free from Conflict Minerals

This product does not contain any substances designated as "conflict minerals" such as tantalum, tin, gold or tungsten from the Democratic Republic of Congo or adjacent countries.