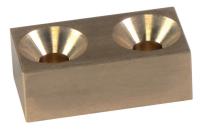

## **Product Description**

This clamp (clamping claw) with exchangeable soft jaw is mainly used in mechanical clamping technology for clamping workpieces.

The soft jaw made from brass or plastic protects the workpiece from damage.

#### Material

Soft jaw

Brass