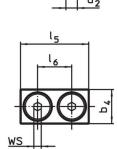

## Assembly

The soft jaws are mounted or disassembled with two screws. These are included in the scope of delivery.

Drawing

picture 1

picture 2

### **Order information**

| Nomina                          | al Dimensions  |                |                |                |                |                | ws | <u>í</u> |     | Art. No.   |
|---------------------------------|----------------|----------------|----------------|----------------|----------------|----------------|----|----------|-----|------------|
| dimensio                        |                |                |                |                |                |                |    |          |     |            |
| b <sub>1</sub>                  | b <sub>4</sub> | d <sub>2</sub> | h <sub>2</sub> | h <sub>3</sub> | I <sub>5</sub> | I <sub>6</sub> |    | max.     |     |            |
| +0.5                            |                |                |                |                |                |                |    |          |     |            |
| [mm]                            |                | [mm]           |                |                |                |                |    | [°C]     | [g] |            |
| soft jaw from brass – picture 2 |                |                |                |                |                |                |    |          |     |            |
| 14                              | 16             | M5             | 12             | 20             | 32             | 16             | 3  | 250      | 53  | 23190.0064 |