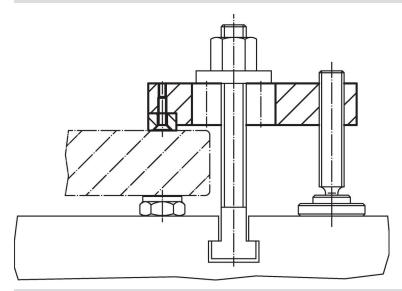

|
| +0.5                            |                |                |                |                |                |                |     |          |     |            |
| [mm]                            |                | [mm]           |                |                |                |                |     | [°C]     | [g] |            |
| soft jaw from brass – picture 2 |                |                |                |                |                |                |     |          |     |            |
| 5.5                             | 6              | M2             | 4              | 8              | 12             | 6              | 1.3 | 250      | 3.9 | 23190.0060 |

Page 1 of 2 Published on: 10.8.2024

www.halder.com

Erwin Halder KG

# **Application example**



#### Compliance

#### **RoHS** compliant

Contains lead - compliant according to exceptions 6a / 6b / 6c.

# Contains SVHC substances >0,1% w/w

Contains lead - SVHC list [REACH] as of 27.06.2024.

# **Contains Proposition 65 substances**



Lead can cause cancer and reproductive harm from exposure https://www.P65Warnings.ca.gov/

# **Free from Conflict Minerals**

This product does not contain any substances designated as "conflict minerals" such as tantalum, tin, gold or tungsten from the Democratic Republic of Congo or adjacent countries.



www.halder.com Page 2 of 2
Published on: 10.8.2024