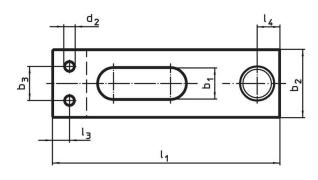

# **Drawing**

picture 1

picture 2

#### **Order information**

| Nomina                          | I Dimensions   |                |                |                |                |                | ws  | <u>N</u> | I   | Art. No.   |
|---------------------------------|----------------|----------------|----------------|----------------|----------------|----------------|-----|----------|-----|------------|
| dimension b <sub>1</sub>        | b <sub>4</sub> | d <sub>2</sub> | h <sub>2</sub> | h <sub>3</sub> | I <sub>5</sub> | I <sub>6</sub> |     | max.     | _   |            |
| +0.5                            |                |                |                |                |                |                |     |          |     |            |
| [mm]                            |                | [mm]           |                |                |                |                |     | [°C]     | [g] |            |
| soft jaw from brass – picture 2 |                |                |                |                |                |                |     |          |     |            |
| 5.5                             | 6              | M2             | 4              | 8              | 12             | 6              | 1.3 | 250      | 3.9 | 23190.0060 |