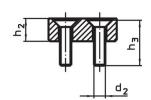

# **Drawing**

picture 1

picture 2

#### **Order information**

| Nomina                          | I Dimensions   |                |                |                |                |                | ws  | <u>N</u> | I   | Art. No.   |
|---------------------------------|----------------|----------------|----------------|----------------|----------------|----------------|-----|----------|-----|------------|
| dimension b <sub>1</sub>        | b <sub>4</sub> | d <sub>2</sub> | h <sub>2</sub> | h <sub>3</sub> | I <sub>5</sub> | I <sub>6</sub> |     | max.     | _   |            |
| +0.5                            |                |                |                |                |                |                |     |          |     |            |
| [mm]                            |                | [mm]           |                |                |                |                |     | [°C]     | [g] |            |
| soft jaw from brass – picture 2 |                |                |                |                |                |                |     |          |     |            |
| 5.5                             | 6              | M2             | 4              | 8              | 12             | 6              | 1.3 | 250      | 3.9 | 23190.0060 |