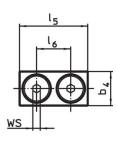

# **Drawing**

picture 1

picture 2

#### **Order information**

| Nomina                          | I Dimensions   |                |                |                |                |                | ws  | <u>N</u> | I   | Art. No.   |
|---------------------------------|----------------|----------------|----------------|----------------|----------------|----------------|-----|----------|-----|------------|
| dimension b <sub>1</sub>        | b <sub>4</sub> | d <sub>2</sub> | h <sub>2</sub> | h <sub>3</sub> | I <sub>5</sub> | I <sub>6</sub> |     | max.     | _   |            |
| +0.5                            |                |                |                |                |                |                |     |          |     |            |
| [mm]                            |                | [mm]           |                |                |                |                |     | [°C]     | [g] |            |
| soft jaw from brass – picture 2 |                |                |                |                |                |                |     |          |     |            |
| 5.5                             | 6              | M2             | 4              | 8              | 12             | 6              | 1.3 | 250      | 3.9 | 23190.0060 |