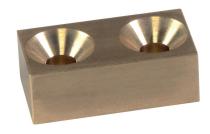

# Clamps • with exchangeable soft jaw 23190.0060



# **Product Description**

This clamp (clamping claw) with exchangeable soft jaw is mainly used in mechanical clamping technology for clamping workpieces.

The soft jaw made from brass or plastic protects the workpiece from damage.

#### Material

#### Soft jaw

#### Brass

The soft jaws are mounted or disassembled with two screws. These are included in the scope of delivery.

# **Drawing**









picture 1

picture 2

#### **Order information**

| Nomina                          | I Dimensions   |                |                |                |                |                | ws  | <u>N</u> | I   | Art. No.   |
|---------------------------------|----------------|----------------|----------------|----------------|----------------|----------------|-----|----------|-----|-----------