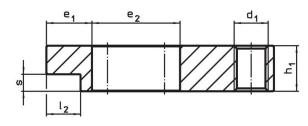

# **Drawing**

picture 1

picture 2

#### **Order information**

| Nomina                          | I Dimensions   |                |                |                |                |                | ws  | <u>N</u> | I   | Art. No.   |
|---------------------------------|----------------|----------------|----------------|----------------|----------------|----------------|-----|----------|-----|------------|
| dimension b <sub>1</sub>        | b <sub>4</sub> | d <sub>2</sub> | h <sub>2</sub> | h <sub>3</sub> | I <sub>5</sub> | I <sub>6</sub> |     | max.     | _   |            |
| +0.5                            |                |                |                |                |                |                |     |          |     |            |
| [mm]                            |                | [mm]           |                |                |                |                |     | [°C]     | [g] |            |
| soft jaw from brass – picture 2 |                |                |                |                |                |                |     |          |     |            |
| 5.5                             | 6              | M2             | 4              | 8              | 12             | 6              | 1.3 | 250      | 3.9 | 23190.0060 |