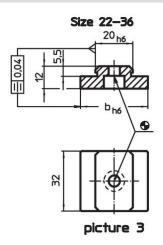

## Drawing

## Order information

| T-slot size machine<br>b<br>h6 | For screws<br>ISO 4762 | Ă   | Art. No.   |
|--------------------------------|------------------------|-----|------------|
| [mm]                           | [mm]                   | [g] |            |
| size 22-36 – picture 3         |                        |     |            |
| 36                             | M6                     | 81  | 23110.0036 |