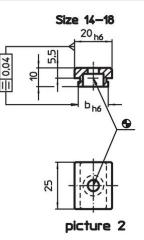

# Fixed Slot Tenons 23110.0036

## **Product Description**

To be used for locating fixtures and clamping elements onto machine tables with T-slots to DIN 650.

#### **Material**

• Steel, case-hardened, blackened, ground

# More information

References

For size 20 refer to 23130.0020.

## Drawing







## Order information

| T-slot size machine<br>b<br>h6 | For screws<br>ISO 4762 | Ă   | Art. No.   |
|--------------------------------|------------------------|-----|------------|
| [mm]                           | [mm]                   | [g] |            |
| size 22-36 – picture 3         |                        |     |            |
| 36                             | M6                     | 81  | 23110.0036 |

## Application example



## Compliance

## **RoHS compliant**

Compliant according to Directive 2011/65/EU and Directive 2015/863.

### Does not contain SVHC substances

No SVHC substances with more than 0.1% w/w contained - SVHC list [REACH] as of 27.06.2024.

# Does not contain Proposition 65 substances

No Proposition 65 substances included. https://www.P65Warnings.ca.gov