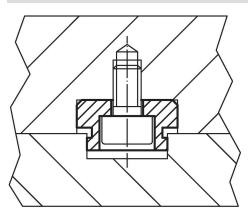

# Fixed Slot Tenons 23110.0036

## **Product Description**

To be used for locating fixtures and clamping elements onto machine tables with T-slots to DIN 650.

#### **Material**

• Steel, case-hardened, blackened, ground

# More information

References

For size 20 refer to 23130.0020.

## Drawing







## Order information

| T-slot size machine<br>b<br>h6 | For screws<br>ISO 4762 | Ă   | Art. No.   |
|--------------------------------|------------------------|-----|------------|
| [mm]                           | [mm]                   | [g] |            |
| size 22-36 – picture 3         |                        |     |            |
| 36                             | M6                     | 81  | 23110.0036 |

## Application example



## Compliance

## **RoHS compliant**

Compliant according to Directive 2011/65/EU and Directive 2015/863.

### Does not contain SVHC substances

No SVHC substances with more than 0.1% w/w contained - SVHC list [REACH] as of 27.06.2024.

# Does not contain Proposition 65 substances

No Proposition 65 substances included. https://www.P65Warnings.ca.gov/

### Free from Conflict Minerals

This product does not contain any substances designated as "conflict minerals" such as tantalum, tin, gold or tungsten from the Democratic Republic of Congo or adjacent countries.