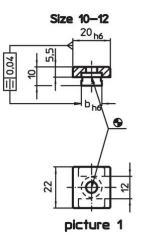

## Drawing

## Order information

| T-slot size machine<br>b<br>h6 | For screws<br>ISO 4762 | Ă   | Art. No.   |
|--------------------------------|------------------------|-----|------------|
| [mm]                           | [mm]                   | [g] |            |
| size 22-36 – picture 3         |                        |     |            |
| 36                             | M6                     | 81  | 23110.0036 |