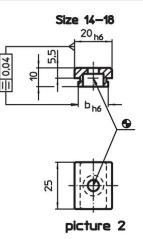

### Drawing

### Order information

| T-slot size machine<br>b<br>h6 | For screws<br>ISO 4762 | Ĭ.  | Art. No.   |
|--------------------------------|------------------------|-----|------------|
| [mm]                           | [mm]                   | [9] |            |
| size 22-36 – picture 3         |                        |     |            |
| 28                             | M6                     | 68  | 23110.0028 |