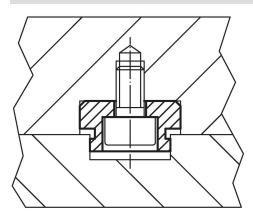

# Fixed Slot Tenons 23110.0018

## **Product Description**

To be used for locating fixtures and clamping elements onto machine tables with T-slots to DIN 650.

#### **Material**

• Steel, case-hardened, blackened, ground

# More information

References

For size 20 refer to 23130.0020.

# Drawing







# **Order information**

| T-slot size machine<br>b<br>h6 | For screws<br>ISO 4762 | Ĭ.  | Art. No.   |
|--------------------------------|------------------------|-----|------------|
| [mm]                           | [mm]                   | [9] |            |
| size 14-18 – picture 2         |                        |     |            |
| 18                             | M6                     | 32  | 23110.0018 |

# Application example



## Compliance

## **RoHS compliant**

Compliant according to Directive 2011/65/EU and Directive 2015/863.

### Does not contain SVHC substances

No SVHC substances with more than 0.1% w/w contained - SVHC list [REACH] as of 27.06.2024.

# Does not contain Proposition 65 substances

No Proposition 65 substances included. https://www.P65Warnings.ca.gov/

### Free from Conflict Minerals

This product does not contain any substances designated as "conflict minerals" such as tantalum, tin, gold or tungsten from the Democratic Republic of Congo or adjacent countries.