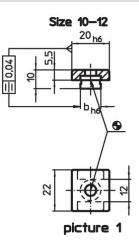

# **Order information**

| T-slot size machine<br>b<br>h6 | For screws<br>ISO 4762 | Ĭ.  | Art. No.   |
|--------------------------------|------------------------|-----|------------|
| [mm]                           | [mm]                   | [9] |            |
| size 14-18 – picture 2         |                        |     |            |
| 18                             | M6                     | 32  | 23110.0018 |