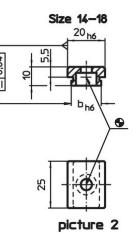

# **Order information**

| T-slot size machine<br>b<br>h6 | For screws<br>ISO 4762 | Ĭ.  | Art. No.   |
|--------------------------------|------------------------|-----|------------|
| [mm]                           | [mm]                   | [9] |            |
| size 14-18 – picture 2         |                        |     |            |
| 18                             | M6                     | 32  | 23110.0018 |