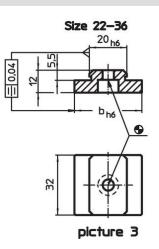

# **Order information**

| T-slot size machine<br>b<br>h6 | For screws<br>ISO 4762 | Ĭ.  | Art. No.   |
|--------------------------------|------------------------|-----|------------|
| [mm]                           | [mm]                   | [9] |            |
| size 14-18 – picture 2         |                        |     |            |
| 18                             | M6                     | 32  | 23110.0018 |