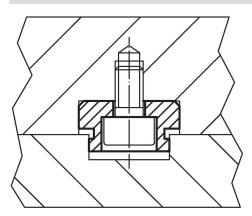

# Fixed Slot Tenons 23110.0016

## **Product Description**

To be used for locating fixtures and clamping elements onto machine tables with T-slots to DIN 650.

#### **Material**

• Steel, case-hardened, blackened, ground

# More information

References

For size 20 refer to 23130.0020.

# Drawing







## **Order information**

| T-slot size machine<br>b<br>h6 | For screws<br>ISO 4762 | Ĭ   | Art. No.   |
|--------------------------------|------------------------|-----|------------|
| [mm]                           | [mm]                   | [9] |            |
| size 14-18 – picture 2         |                        |     |            |
| 16                             | M6                     | 30  | 23110.0016 |

# Application example



## Compliance

## **RoHS compliant**

Compliant according to Directive 2011/65/EU and Directive 2015/863.

#### Does not contain SVHC substances

No SVHC substances with more than 0.1% w/w contained - SVHC list [REACH] as of 27.06.2024.

# Does not contain Proposition 65 substances

No Proposition 65 substances included. https://www.P65Warnings.ca.gov/

#### Free from Conflict Minerals

This product does not contain any substances designated as "conflict minerals" such as tantalum, tin, gold or tungsten from the Democratic Republic of Congo or adjacent countries.