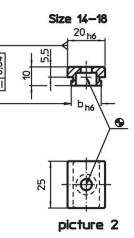

## **Order information**

| T-slot size machine<br>b<br>h6 | For screws<br>ISO 4762 | Ĭ   | Art. No.   |
|--------------------------------|------------------------|-----|------------|
| [mm]                           | [mm]                   | [9] |            |
| size 14-18 – picture 2         |                        |     |            |
| 16                             | M6                     | 30  | 23110.0016 |