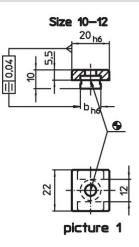

## **Order information**

| T-slot size machine<br>b<br>h6 | For screws<br>ISO 4762 | Ĭ   | Art. No.   |
|--------------------------------|------------------------|-----|------------|
| [mm]                           | [mm]                   | [9] |            |
| size 14-18 – picture 2         |                        |     |            |
| 16                             | M6                     | 30  | 23110.0016 |