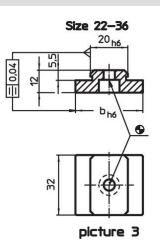

## **Order information**

| T-slot size machine<br>b<br>h6 | For screws<br>ISO 4762 | Ĭ   | Art. No.   |
|--------------------------------|------------------------|-----|------------|
| [mm]                           | [mm]                   | [9] |            |
| size 14-18 – picture 2         |                        |     |            |
| 16                             | M6                     | 30  | 23110.0016 |