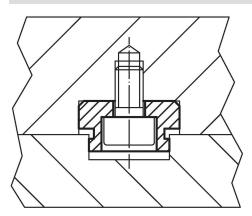

# Fixed Slot Tenons 23110.0014

## **Product Description**

To be used for locating fixtures and clamping elements onto machine tables with T-slots to DIN 650.

#### **Material**

• Steel, case-hardened, blackened, ground

# More information

References

For size 20 refer to 23130.0020.

# Drawing







# **Order information**

| T-slot size machine<br>b<br>h6 | For screws<br>ISO 4762 | Ĭ   | Art. No.   |
|--------------------------------|------------------------|-----|------------|
| [mm]                           | [mm]                   | [9] |            |
| size 14-18 – picture 2         |                        |     |            |
| 14                             | M6                     | 28  | 23110.0014 |

# Application example



## Compliance

## **RoHS compliant**

Compliant according to Directive 2011/65/EU and Directive 2015/863.

### Does not contain SVHC substances

No SVHC substances with more than 0.1% w/w contained - SVHC list [REACH] as of 27.06.2024.

# Does not contain Proposition 65 substances

No Proposition 65 substances included. https://www.P65Warnings.ca.gov/

### Free from Conflict Minerals

This product does not contain any substances designated as "conflict minerals" such as tantalum, tin, gold or tungsten from the Democratic Republic of Congo or adjacent countries.