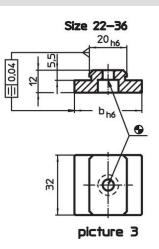

# **Order information**

| T-slot size machine<br>b<br>h6 | For screws<br>ISO 4762 | Ĭ   | Art. No.   |
|--------------------------------|------------------------|-----|------------|
| [mm]                           | [mm]                   | [9] |            |
| size 14-18 – picture 2         |                        |     |            |
| 14                             | M6                     | 28  | 23110.0014 |