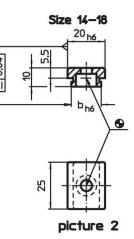

# **Order information**

| T-slot size machine<br>b<br>h6 | For screws<br>ISO 4762 | Ĭ   | Art. No.   |
|--------------------------------|------------------------|-----|------------|
| [mm]                           | [mm]                   | [9] |            |
| size 14-18 – picture 2         |                        |     |            |
| 14                             | M6                     | 28  | 23110.0014 |