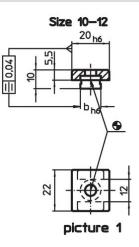

# **Order information**

| T-slot size machine<br>b<br>h6 | For screws<br>ISO 4762 | Ĭ   | Art. No.   |
|--------------------------------|------------------------|-----|------------|
| [mm]                           | [mm]                   | [9] |            |
| size 14-18 – picture 2         |                        |     |            |
| 14                             | M6                     | 28  | 23110.0014 |