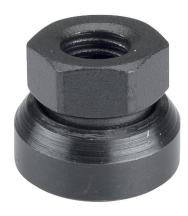

### **Product Description**

With this combination of fixture nut and conical seat, non-parallel clamping surfaces can be compensated.

The fixture nut with conical seat is a fixed unit consisting of fixture nut and conical seat with the following advantages / characteristics:

- Functionally reliable
- Captive
- Fast and efficient mounting
- · Simplified storage
- Swivel range max. 3°

#### **Conical seat**

· Heat-treated steel, tempered, blackened

#### Nut

· Heat-treated steel, tempered, blackened