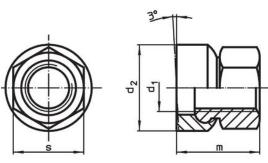

## **Drawing**

Erwin Halder KG

picture 2

picture 1

**Order information** 

| Dimensions                     |                                           |   | s    | 1                | Art. No. |
|--------------------------------|-------------------------------------------|---|------|------------------|----------|
| d <sub>1</sub>                 | d <sub>2</sub>                            | m |      | _                |          |
|                                |                                           | ~ |      |                  |          |
| [mm]                           |                                           |   | f    | r <sub>m</sub> 1 |          |
|                                | [mm]                                      |   | [mm] | [9]              |          |
| with small bearing surface – p | <u>.                                 </u> |   | [mmj | [9]              |          |