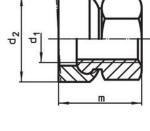

## **Drawing**

Erwin Halder KG

picture 2

picture 1

**Order information** 

| Dimensions                     |                                           |   | s    | 1                | Art. No. |
|--------------------------------|-------------------------------------------|---|------|------------------|----------|
| d <sub>1</sub>                 | d <sub>2</sub>                            | m |      | _                |          |
|                                |                                           | ~ |      |                  |          |
| [mm]                           |                                           |   | f    | r <sub>m</sub> 1 |          |
|                                | [mm]                                      |   | [mm] | [9]              |          |
| with small bearing surface – p | <u>.                                 </u> |   | [mmj | [9]              |          |