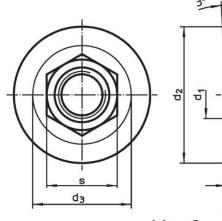

## **Drawing**

Erwin Halder KG

picture 2

picture 1

**Order information** 

| Dimensions                     |                                           |   | s    | 1                | Art. No. |
|--------------------------------|-------------------------------------------|---|------|------------------|----------|
| d <sub>1</sub>                 | d <sub>2</sub>                            | m |      | _                |          |
|                                |                                           | ~ |      |                  |          |
| [mm]                           |                                           |   | f    | r <sub>m</sub> 1 |          |
|                                | [mm]                                      |   | [mm] | [9]              |          |
| with small bearing surface – p | <u>.                                 </u> |   | [mmj | [9]              |          |