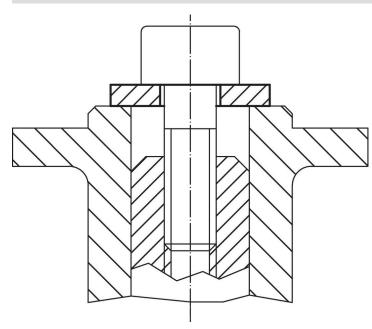

DIN 6340 heat-treated 23060.0018



#### **Product Description**

The heat-treated shaft / plain washers (washers) are manufactured according to DIN 6340.

#### **Material**

Heat-treated steel, tempered, punched, mechanically trued, phosphatized

#### Drawing



### Order information

| Dimensions     |                |   | For screws |     | Art. No. <sup>1)</sup> |
|----------------|----------------|---|------------|-----|------------------------|
| d <sub>1</sub> | d <sub>2</sub> | S |            |     |                        |
| [mm]           |                |   | [mm]       | [g] |                        |
| 19             | 45             | 6 | M18        | 53  | 23060.0018             |

<sup>1)</sup> DIN standards do not include these dimensions.

#### **Application example**



#### Compliance

#### **RoHS compliant**

Compliant according to Directive 2011/65/EU and Directive 2015/863.

#### Does not contain SVHC substances

No SVHC substances with more than 0.1% w/w contained - SVHC list [REACH] as of 27.06.2024.

## Does not contain Proposition 65 substances

No Proposition 65 substances included. https://www.P65Warnings.ca.gov/

#### Free from Conflict Minerals

This product does not contain any substances designated as "conflict minerals" such as tantalum, tin, gold or tungsten from the Democratic Republic of Congo or adjacent countries.