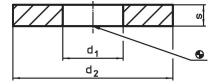

#### Drawing

### Order information

| Dimensions     |                |   | For screws |     | Art. No. <sup>1)</sup> |
|----------------|----------------|---|------------|-----|------------------------|
| d <sub>1</sub> | d <sub>2</sub> | S |            |     |                        |
| [mm]           |                |   | [mm]       | [g] |                        |
| 19             | 45             | 6 | M18        | 53  | 23060.0018             |