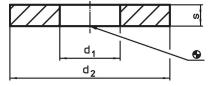

## **Drawing**

### **Order information**

| Dimensions |                |   | For screws | I   | Art. No.   |
|------------|----------------|---|------------|-----|------------|
| d₁         | d <sub>2</sub> | s |            | _   |            |
| [mm]       |                |   | [mm]       | [9] |            |
| 8.4        | 23             | 4 | M8         | 9.8 | 23060.0008 |