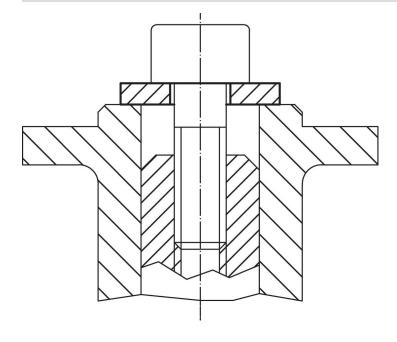

# **Shaft / Plain Washers •** DIN 6340 heat-treated

## 23060.0008



## **Product Description**

The heat-treated shaft / plain washers (washers) are manufactured according to DIN 6340.

#### **Material**

 Heat-treated steel, tempered, punched, mechanically trued, phosphatized

## **Drawing**



### **Order information**

| Dimensions |                |   | For screws | I   | Art. No.   |
|------------|----------------|---|------------|-----|------------|
| d₁         | d <sub>2</sub> | s |            | _   |            |
| [mm]       |                |   | [mm]       | [9] |            |
| 8.4        | 23             | 4 | M8         | 9.8 | 23060.0008 |

### **Application example**





www.halder.com Page 1 of 2
Published on: 10.8.2024

### Compliance

### **RoHS** compliant

Compliant according to Directive 2011/65/EU and Directive 2015/863.

#### Does not contain SVHC substances

No SVHC substances with more than 0.1% w/w contained - SVHC list [REACH] as of 27.06.2024.

#### Does not contain Proposition 65 substances

No Proposition 65 substances included. https://www.P65Warnings.ca.gov/

#### **Free from Conflict Minerals**

This product does not contain any substances designated as "conflict minerals" such as tantalum, tin, gold or tungsten from the Democratic Republic of Congo or adjacent countries.



Erwin Halder KG

Page 2 of 2 www.halder.com Published on: 10.8.2024