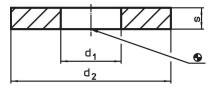

## **Drawing**

### **Order information**

| Dimensions     |                |   | For screws | I   | Art. No.   |
|----------------|----------------|---|------------|-----|------------|
| d <sub>1</sub> | d <sub>2</sub> | s |            | _   |            |
| [mm]           |                |   | [mm]       | [9] |            |
| 6.4            | 17             | 3 | M6         | 3.8 | 23060.0006 |