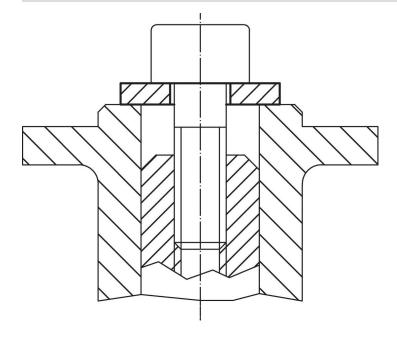

# Shaft / Plain Washers • DIN 6340 heat-treated

# 23060.0006



## **Product Description**

The heat-treated shaft / plain washers (washers) are manufactured according to DIN 6340.

#### **Material**

 Heat-treated steel, tempered, punched, mechanically trued, phosphatized

## **Drawing**



### **Order information**

| Dimensions     |                |   | For screws | I   | Art. No.   |
|----------------|----------------|---|------------|-----|------------|
| d <sub>1</sub> | d <sub>2</sub> | s |            | _   |            |
| [mm]           |                |   | [mm]       | [9] |            |
| 6.4            | 17             | 3 | M6         | 3.8 | 23060.0006 |

### **Application example**





www.halder.com Page 1 of 2
Published on: 10.8.2024

### Compliance

### **RoHS** compliant

Compliant according to Directive 2011/65/EU and Directive 2015/863.

#### Does not contain SVHC substances

No SVHC substances with more than 0.1% w/w contained - SVHC list [REACH] as of 27.06.2024.

#### Does not contain Proposition 65 substances

No Proposition 65 substances included. https://www.P65Warnings.ca.gov/

#### **Free from Conflict Minerals**

This product does not contain any substances designated as "conflict minerals" such as tantalum, tin, gold or tungsten from the Democratic Republic of Congo or adjacent countries.



Erwin Halder KG

Page 2 of 2 www.halder.com Published on: 10.8.2024