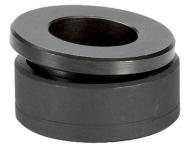

# **Compact Spherical Washers / Conical Seats ·** similar to DIN 6319 23050.0520

### **Product Description**

The compact spherical washer / conical seat is a permanently fastened component of spherical washer and conical seat offering the following benefits:

- · Function-safety,
- Secured against loss,
- Quick and rational assembly, •
- •
- Simplified stock holding, Swiveling range max. 4°. ٠