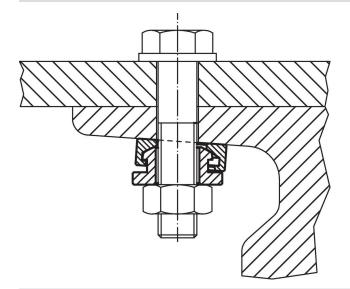

---------------------------------------|----|----------------------------------|---|-----------------------------------|--------------------------------------|--------------------------------------------------|-----------------------------------------------------------------|-------------|----------|
| Heat-treated steel 21 24.6 40 20.3 20 M20 117 407 113 23050.0520 |    |                                  |   |                                   |                                      |                                                  |                                                                 |             |          |

<sup>1)</sup> Torques of screws with standard thread, eventual pre-loads to be considered, coefficient of friction µ<sub>total</sub> 0.14.

# **Application example**



# Compliance

#### **RoHS compliant**

Contains lead - compliant according to exceptions 6a / 6b / 6c.

Contains SVHC substances >0,1% w/w Contains lead - SVHC list [REACH] as of 27.06.2024.

### **Contains Proposition 65 substances**



Lead can cause cancer and reproductive harm from exposure https://www.P65Warnings.ca.gov/

#### Free from Conflict Minerals

This product does not contain any substances designated as "conflict minerals" such as tantalum, tin, gold or tungsten from the Democratic Republic of Congo or adjacent countries.