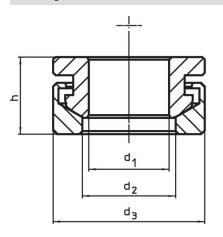

### Drawing

# Order information

| <b>d₁</b><br>H13                                                 | d₂ | ensions<br>d <sub>3</sub><br>hm] | h | For pin<br>d <sub>6</sub><br>[mm] | For screws<br>d <sub>6</sub><br>[mm] | Load capacity<br>for static load<br>max.<br>[kN] | Torque for screwed<br>connections <sup>1)</sup><br>max.<br>[Nm] | <b>[</b> g] | Art. No. |
|------------------------------------------------------------------|----|----------------------------------|---|-----------------------------------|--------------------------------------|--------------------------------------------------|-----------------------------------------------------------------|-------------|----------|
| Heat-treated steel 21 24.6 40 20.3 20 M20 117 407 113 23050.0520 |    |                                  |   |                                   |                                      |                                                  |                                                                 |             |          |