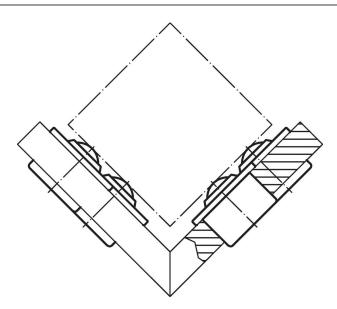

|               |                |                |                |                |                | [mm]              | [N]               | [g] |          |
| all parts zinc-plated, ball from stainless steel |               |                |                |                |                |                |                   |                   |     |          |
|                                                  |               |                |                |                |                |                |                   |                   |     |          |

<sup>1)</sup> Reference value for 2 mm sheet steel/ 5 mm aluminium (force fit)

# **Application example**



Erwin Halder KG

www.halder.com Page 1 of 2

Published on: 10.8.2024



# Compliance

#### **RoHS** compliant

Compliant according to Directive 2011/65/EU and Directive 2015/863.

# **Does not contain SVHC substances**

No SVHC substances with more than 0.1% w/w contained - SVHC list [REACH] as of 27.06.2024.

Erwin Halder KG

### **Does not contain Proposition 65 substances**

No Proposition 65 substances included. https://www.P65Warnings.ca.gov/

# **Free from Conflict Minerals**

This product does not contain any substances designated as "conflict minerals" such as tantalum, tin, gold or tungsten from the Democratic Republic of Congo or adjacent countries.



Page 2 of 2 Published on: 10.8.2024

www.halder.com