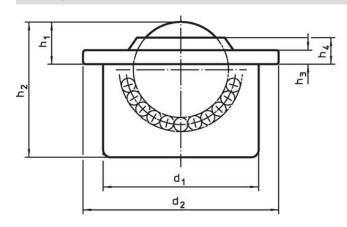

# **Drawing**

### **Order information**

| Dimensions                                       |               |                |                |                |                |                | Location hole     | Dynamic           | I   | Art. No. |
|--------------------------------------------------|---------------|----------------|----------------|----------------|----------------|----------------|-------------------|-------------------|-----|----------|
| d <sub>1</sub>                                   | Ball diameter | d <sub>2</sub> | h <sub>1</sub> | h <sub>2</sub> | h <sub>3</sub> | h <sub>4</sub> | D <sub>1</sub> 1) | carrying figure C |     |          |
| ±0.08                                            |               |                | ±0.3           |                |                |                | +0.05             |                   |     |          |
| [mm]                                             |               |                |                |                |                |                | [mm]              | [N]               | [g] |          |
| all parts zinc-plated, ball from stainless steel |               |                |                |                |                |                |                   |                   |     |          |
|                                                  |               |                |                |                |                |                |                   |                   |     |          |