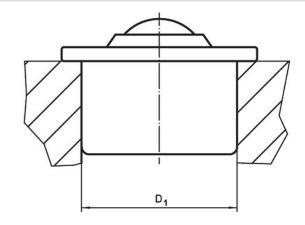

### **Order information**

| Dimensions                                       |               |                |                |                |                |                | Location hole     | Dynamic           | I   | Art. No. |
|--------------------------------------------------|---------------|----------------|----------------|----------------|----------------|----------------|-------------------|-------------------|-----|----------|
| d <sub>1</sub>                                   | Ball diameter | d <sub>2</sub> | h <sub>1</sub> | h <sub>2</sub> | h <sub>3</sub> | h <sub>4</sub> | D <sub>1</sub> 1) | carrying figure C |     |          |
| ±0.08                                            |               |                | ±0.3           |                |                |                | +0.05             |                   |     |          |
| [mm]                                             |               |                |                |                |                |                | [mm]              | [N]               | [g] |          |
| all parts zinc-plated, ball from stainless steel |               |                |                |                |                |                |                   |                   |     |          |
|                                                  |               |                |                |                |                |                |                   |                   |     |          |

<sup>1)</sup> Reference value for 2 mm sheet steel/ 5 mm aluminium (force fit)