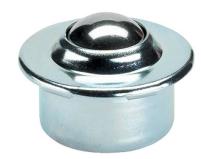

# **Ball Casters** • with sheet steel housing 22750.0032

# **Product Description**

Ball casters are module for transport systems, conveyances, to working and packing facilities. For example, parts can be easily moved, turned and controlled. As from  $d_1 = 36$  fitted with an oil drenched felt seal to protect against dirt.