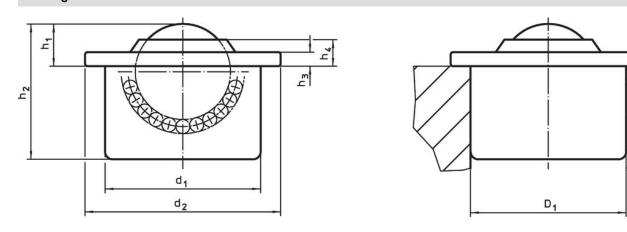

# Drawing

# **Order information**

| Dimensions                  |               |                |      |                |                |                | Location hole                | Dynamic           | <b>I</b> | Art. No.   |
|-----------------------------|---------------|----------------|------|----------------|----------------|----------------|------------------------------|-------------------|----------|------------|
| d1                          | Ball diameter | d <sub>2</sub> | h1   | h <sub>2</sub> | h <sub>3</sub> | h <sub>4</sub> | D <sub>1</sub> <sup>1)</sup> | carrying figure C | _        |            |
| ±0.095                      |               |                | ±0.4 |                |                |                | +0.07                        |                   |          |            |
| [mm]                        |               |                |      |                |                |                | [mm]                         | [N]               | [g]      |            |
| cap and housing zinc-plated |               |                |      |                |                |                |                              |                   |          |            |
| 62                          | 45            | 75             | 19   | 53.7           | 4.2            | 10.3           | 61.83                        | 6000              | 741      | 22750.0016 |

<sup>1)</sup> Reference value for 2 mm sheet steel/ 5 mm aluminium (force fit)