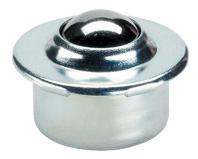

# Ball Casters • with sheet steel housing 22750.0016

### **Product Description**

Ball casters are module for transport systems, conveyances, to working and packing facilities. For example, parts can be easily moved, turned and controlled. As from  $d_1 = 36$  fitted with an oil drenched felt seal to protect against dirt.