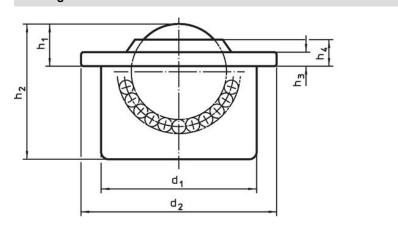

# Drawing

# **Order information**

| Dimensions                  |               |                |       |                |                |                | Location hole                | Dynamic           | Ĭ   | Art. No. <sup>2)</sup> |
|-----------------------------|---------------|----------------|-------|----------------|----------------|----------------|------------------------------|-------------------|-----|------------------------|
| d₁                          | Ball diameter | d <sub>2</sub> | h1    | h <sub>2</sub> | h <sub>3</sub> | h <sub>4</sub> | D <sub>1</sub> <sup>1)</sup> | carrying figure C |     |                        |
| ±0.055                      |               |                | ±0.15 |                |                |                | +0.03                        |                   |     |                        |
| [mm]                        |               |                |       |                |                |                | [mm]                         | [N]               | [g] |                        |
| cap and housing zinc-plated |               |                |       |                |                |                |                              |                   |     |                        |
| 12.6                        | 8             | 17             | 4.8   | 11.2           | 1.8            | 3.2            | 12.57                        | 100               | 6.8 | 22750.0000             |