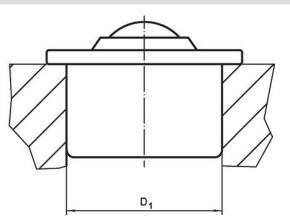

# **Order information**

| Dimensions                  |               |                |       |                |                |                | Location hole                | Dynamic           | Ĭ   | Art. No. <sup>2)</sup> |
|-----------------------------|---------------|----------------|-------|----------------|----------------|----------------|------------------------------|-------------------|-----|------------------------|
| d₁                          | Ball diameter | d <sub>2</sub> | h1    | h <sub>2</sub> | h <sub>3</sub> | h <sub>4</sub> | D <sub>1</sub> <sup>1)</sup> | carrying figure C |     |                        |
| ±0.055                      |               |                | ±0.15 |                |                |                | +0.03                        |                   |     |                        |
| [mm]                        |               |                |       |                |                |                | [mm]                         | [N]               | [g] |                        |
| cap and housing zinc-plated |               |                |       |                |                |                |                              |                   |     |                        |
| 12.6                        | 8             | 17             | 4.8   | 11.2           | 1.8            | 3.2            | 12.57                        | 100               | 6.8 | 22750.0000             |

<sup>1)</sup> Reference value for 2 mm sheet steel/ 5 mm aluminium (force fit)

<sup>2)</sup> without felt seal