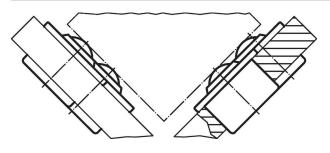

|     |                        |
| [mm]                        |               |                |       |                |                |                | [mm]                         | [N]               | [g] |                        |
| cap and housing zinc-plated |               |                |       |                |                |                |                              |                   |     |                        |
| 12.6                        | 8             | 17             | 4.8   | 11.2           | 1.8            | 3.2            | 12.57                        | 100               | 6.8 | 22750.0000             |

<sup>1)</sup> Reference value for 2 mm sheet steel/ 5 mm aluminium (force fit)

<sup>2)</sup> without felt seal

# **Application example**





# Compliance

#### **RoHS compliant**

Compliant according to Directive 2011/65/EU and Directive 2015/863.

# Does not contain SVHC substances

No SVHC substances with more than 0.1% w/w contained - SVHC list [REACH] as of 27.06.2024.

# Does not contain Proposition 65 substances

No Proposition 65 substances included. https://www.P65Warnings.ca.gov/

### Free from Conflict Minerals

This product does not contain any substances designated as "conflict minerals" such as tantalum, tin, gold or tungsten from the Democratic Republic of Congo or adjacent countries.