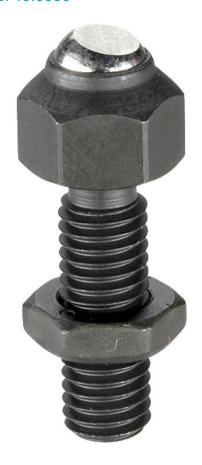

# Self-Aligning Pads ⋅ adjustable 22740.0030

# **Product Description**

Self-aligning pads are used as stop, support and thrust pad and are suitable for installation in clamping elements.

### Ball

· Ball-bearing steel, hardened, bright

· Heat-treated steel, tempered, phosphated

• Steel, blackened (ISO 4035)

# Notes

Ball protected against rotating. Loading capacity valid for steel and stainless steel designs. Special types on request.