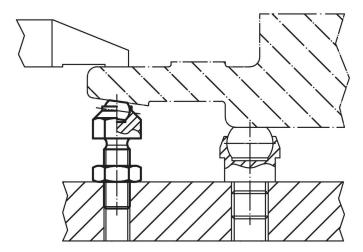

| max.                          | max.                   |     |            |
| [mm]                                                                        |      |       |                |    |               | [kN]                          | [Nm]                   | [g] |            |
| with flat-faced ball, bearing surface plain – picture 1, Heat-treated steel |      |       |                |    |               |                               |                        |     |            |
| M20                                                                         | 77.3 | 50    | 20             | 33 | 25            | 90                            | 407                    | 277 | 22740.0030 |

Page 1 of 2 www.halder.com

Published on: 10.8.2024

# **Application example**



# Compliance

# **RoHS** compliant

Compliant according to Directive 2011/65/EU and Directive 2015/863.

# Does not contain SVHC substances

No SVHC substances with more than 0.1% w/w contained - SVHC list [REACH] as of 27.06.2024.

Erwin Halder KG

# Does not contain Proposition 65 substances

No Proposition 65 substances included. https://www.P65Warnings.ca.gov/

# **Free from Conflict Minerals**

This product does not contain any substances designated as "conflict minerals" such as tantalum, tin, gold or tungsten from the Democratic Republic of Congo or adjacent countries.



Page 2 of 2 Published on: 10.8.2024