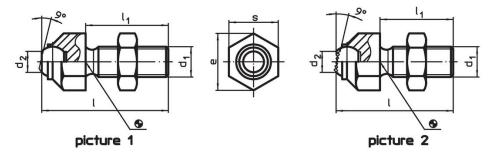

# **Drawing**

Erwin Halder KG

# **Order information**

| d                                                                           |      | Dimen |                |    | Ball diameter | Load capacity for static load | Tightening torque max. | Ī   | Art. No.   |
|-----------------------------------------------------------------------------|------|-------|----------------|----|---------------|-------------------------------|------------------------|-----|------------|
| d <sub>1</sub>                                                              | •    | 11    | d <sub>2</sub> | e  |               | max.                          | max.                   |     |            |
| [mm]                                                                        |      |       |                |    |               | [kN]                          | [Nm]                   | [g] |            |
| with flat-faced ball, bearing surface plain – picture 1, Heat-treated steel |      |       |                |    |               |                               |                        |     |            |
| M20                                                                         | 77.3 | 50    | 20             | 33 | 25            | 90                            | 407                    | 277 | 22740.0030 |