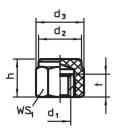

# **Drawing**

picture 1

picture 2

picture 3

picture 4

Erwin Halder KG

# **Order information**

| <b>h</b><br>±0.1                                                                   | d <sub>1</sub> | d <sub>2</sub> | d <sub>3</sub> | t | WS <sub>1</sub> | Load capacity<br>for static load<br>max. | Tightening<br>torque<br>max. | min. | max. | ă   | Art. No.   |
|------------------------------------------------------------------------------------|----------------|----------------|----------------|---|-----------------|------------------------------------------|------------------------------|------|------|-----|------------|
| [mm]                                                                               |                |                |                |   | [mm]            | [kN]                                     | [Nm]                         | [°C] |      | [9] |            |
| with female thread, body made of plastic (PEEK), bearing surface plain – picture 3 |                |                |                |   |                 |                                          |                              |      |      |     |            |
| 15                                                                                 | M8             | 17             | 19             | 9 | 17              | 8.5                                      | 10                           | -60  | 250  | 6.4 | 22691.0222 |