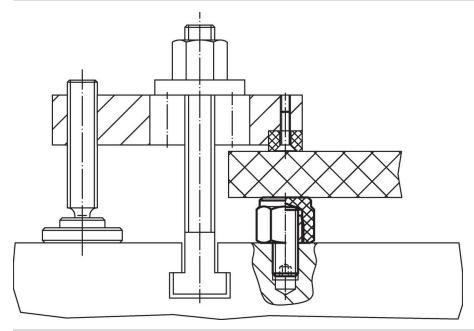

|                |                |                |   | [mm]            | [kN]                                     | [Nm]                         | [°C] |      | [9] |            |
| with female thread, body made of plastic (PEEK), bearing surface plain – picture 3 |                |                |                |   |                 |                                          |                              |      |      |     |            |
| 15                                                                                 | M8             | 17             | 19             | 9 | 17              | 8.5                                      | 10                           | -60  | 250  | 6.4 | 22691.0222 |

www.halder.com Page 1 of 2

Published on: 10.8.2024

# **Application example**



# Compliance

#### **RoHS** compliant

Compliant according to Directive 2011/65/EU and Directive 2015/863.

# Does not contain SVHC substances

No SVHC substances with more than 0.1% w/w contained - SVHC list [REACH] as of 27.06.2024.

Erwin Halder KG

# Does not contain Proposition 65 substances

No Proposition 65 substances included. https://www.P65Warnings.ca.gov/

# **Free from Conflict Minerals**

This product does not contain any substances designated as "conflict minerals" such as tantalum, tin, gold or tungsten from the Democratic Republic of Congo or adjacent countries.



Page 2 of 2 Published on: 10.8.2024