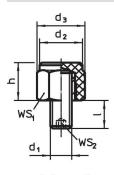

# **Drawing**

picture 1

picture 2

picture 3

picture 4

Erwin Halder KG

# **Order information**

| <b>h</b><br>±0.1                                                                   | d <sub>1</sub> | d <sub>2</sub> | d <sub>3</sub> | t | WS <sub>1</sub> | Load capacity<br>for static load<br>max. | Tightening<br>torque<br>max. | min. | max. | ă   | Art. No.   |
|------------------------------------------------------------------------------------|----------------|----------------|----------------|---|-----------------|------------------------------------------|------------------------------|------|------|-----|------------|
| [mm]                                                                               |                |                |                |   | [mm]            | [kN]                                     | [Nm]                         | [°C] |      | [9] |            |
| with female thread, body made of plastic (PEEK), bearing surface plain – picture 3 |                |                |                |   |                 |                                          |                              |      |      |     |            |
| 15                                                                                 | M8             | 17             | 19             | 9 | 17              | 8.5                                      | 10                           | -60  | 250  | 6.4 | 22691.0222 |