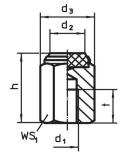

# **Drawing**

picture 1

picture 2

picture 3

picture 4

Erwin Halder KG

# **Order information**

| <b>h</b><br>±0.1                                                                   | d <sub>1</sub> | d <sub>2</sub> | d <sub>3</sub> | t | WS <sub>1</sub> | Load capacity<br>for static load<br>max. | Tightening<br>torque<br>max. | min. | max. | ă   | Art. No.   |
|------------------------------------------------------------------------------------|----------------|----------------|----------------|---|-----------------|------------------------------------------|------------------------------|------|------|-----|------------|
| [mm]                                                                               |                |                |                |   | [mm]            | [kN]                                     | [Nm]                         | [°C] |      | [9] |            |
| with female thread, body made of plastic (PEEK), bearing surface plain – picture 3 |                |                |                |   |                 |                                          |                              |      |      |     |            |
| 15                                                                                 | M8             | 17             | 19             | 9 | 17              | 8.5                                      | 10                           | -60  | 250  | 6.4 | 22691.0222 |