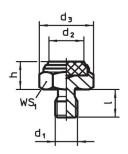

# **Drawing**

picture 1

picture 2

picture 3

picture 4

Erwin Halder KG

# **Order information**

| <b>h</b><br>±0.1                                                                   | d <sub>1</sub> | d <sub>2</sub> | d <sub>3</sub> | t | WS <sub>1</sub> | Load capacity<br>for static load<br>max. | Tightening<br>torque<br>max. | min. | max. | ă   | Art. No.   |
|------------------------------------------------------------------------------------|----------------|----------------|----------------|---|-----------------|------------------------------------------|------------------------------|------|------|-----|------------|
| [mm]                                                                               |                |                |                |   | [mm]            | [kN]                                     | [Nm]                         | [°C] |      | [9] |            |
| with female thread, body made of plastic (PEEK), bearing surface plain – picture 3 |                |                |                |   |                 |                                          |                              |      |      |     |            |
| 15                                                                                 | M8             | 17             | 19             | 9 | 17              | 8.5                                      | 10                           | -60  | 250  | 6.4 | 22691.0222 |