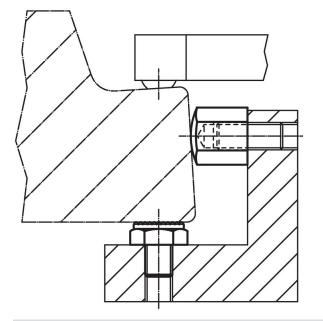

# Pins 22690.0465



### **Product Description**

To be used as seats, stops and thrust pads.

#### Material

• Steel, case-hardened, blackened

### More information

#### Further products

- Seating Pins, ribbed or pointed
- · Pins, with plastic bearing surface

Drawing



38

<sup>1)</sup> The tightening torque of bolts with female thread is for threaded pins, quality 8. The bolt has to be tightened over the total thread length.

60

60

M24

46

41

698

514

22690.0465

## **Application example**



### Compliance

### **RoHS compliant**

Contains lead - compliant according to exceptions 6a / 6b / 6c.

Contains SVHC substances >0,1% w/w Contains lead - SVHC list [REACH] as of 27.06.2024.

#### **Contains Proposition 65 substances**



Lead can cause cancer and reproductive harm from exposure https://www.P65Warnings.ca.gov/

### Free from Conflict Minerals

This product does not contain any substances designated as "conflict minerals" such as tantalum, tin, gold or tungsten from the Democratic Republic of Congo or adjacent countries.