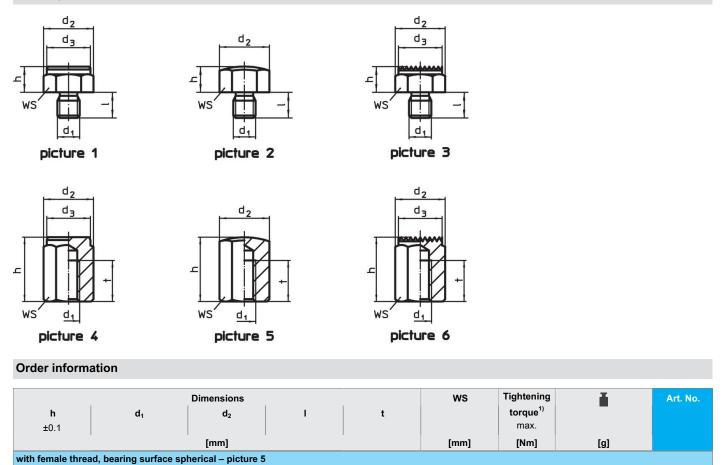

#### Further products

- Seating Pins, ribbed or pointed
- · Pins, with plastic bearing surface

Drawing

38

<sup>1)</sup> The tightening torque of bolts with female thread is for threaded pins, quality 8. The bolt has to be tightened over the total thread length.

60

60

M24

46

41

698

514

22690.0465