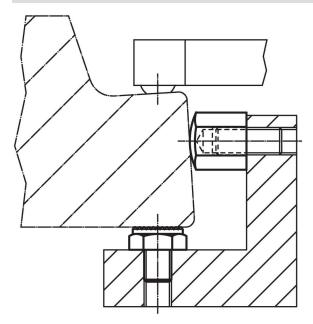

--|------------------------|----------------|----------------|---|------|----------------|-----|----------|
| h                | d₁                     | d <sub>2</sub> | d <sub>3</sub> | 1 |      | torque<br>max. | _   |          |
| ±0.01            |                        |                |                |   |      | IIIax.         |     |          |
| [mm]             |                        |                |                |   |      |                |     |          |
|                  |                        | [mm]           |                |   | [mm] | [Nm]           | [g] |          |
| with male thread | I, bearing surface pla |                |                |   | [mm] | [Nm]           | [9] |          |

Page 1 of 2 Published on: 10.8.2024

### **Application example**



### Compliance

### **RoHS** compliant

Contains lead - compliant according to exceptions 6a / 6b / 6c.

#### Contains SVHC substances >0,1% w/w

Contains lead - SVHC list [REACH] as of 27.06.2024.

#### **Contains Proposition 65 substances**



Lead can cause cancer and reproductive harm from exposure https://www.P65Warnings.ca.gov/

Erwin Halder KG

### **Free from Conflict Minerals**

This product does not contain any substances designated as "conflict minerals" such as tantalum, tin, gold or tungsten from the Democratic Republic of Congo or adjacent countries.



com Page 2 of 2 Published on: 10.8.2024

www.halder.com