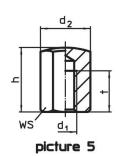

## **Drawing**

picture 1

picture 3

Erwin Halder KG

## **Order information**

| Dimensions       |                        |                |                |   | ws   | Tightening     | I   | Art. No. |
|------------------|------------------------|----------------|----------------|---|------|----------------|-----|----------|
| h                | d₁                     | d <sub>2</sub> | d <sub>3</sub> | 1 |      | torque<br>max. | _   |          |
| ±0.01            |                        |                |                |   |      | IIIax.         |     |          |
| [mm]             |                        |                |                |   |      |                |     |          |
|                  |                        | [mm]           |                |   | [mm] | [Nm]           | [g] |          |
| with male thread | I, bearing surface pla |                |                |   | [mm] | [Nm]           | [9] |          |