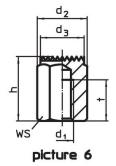

## **Drawing**

picture 1

picture 3

Erwin Halder KG

## **Order information**

| Dimensions       |                        |                |                |   | ws   | Tightening     | I   | Art. No. |
|------------------|------------------------|----------------|----------------|---|------|----------------|-----|----------|
| h                | d₁                     | d <sub>2</sub> | d <sub>3</sub> | 1 |      | torque<br>max. | _   |          |
| ±0.01            |                        |                |                |   |      | IIIax.         |     |          |
| [mm]             |                        |                |                |   |      |                |     |          |
|                  |                        | [mm]           |                |   | [mm] | [Nm]           | [g] |          |
| with male thread | I, bearing surface pla |                |                |   | [mm] | [Nm]           | [9] |          |