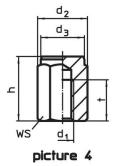

## **Drawing**

picture 1

picture 3

Erwin Halder KG

## **Order information**

| Dimensions       |                        |                |                |   | ws   | Tightening     | I   | Art. No. |
|------------------|------------------------|----------------|----------------|---|------|----------------|-----|----------|
| h                | d₁                     | d <sub>2</sub> | d <sub>3</sub> | 1 |      | torque<br>max. | _   |          |
| ±0.01            |                        |                |                |   |      | IIIax.         |     |          |
| [mm]             |                        |                |                |   |      |                |     |          |
|                  |                        | [mm]           |                |   | [mm] | [Nm]           | [g] |          |
| with male thread | I, bearing surface pla |                |                |   | [mm] | [Nm]           | [9] |          |