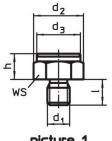

## **Drawing**

picture 1

picture 3

Erwin Halder KG

## **Order information**

| Dimensions       |                        |                |                |   | ws   | Tightening     | I   | Art. No. |
|------------------|------------------------|----------------|----------------|---|------|----------------|-----|----------|
| h                | d₁                     | d <sub>2</sub> | d <sub>3</sub> | 1 |      | torque<br>max. | _   |          |
| ±0.01            |                        |                |                |   |      | IIIax.         |     |          |
| [mm]             |                        |                |                |   |      |                |     |          |
|                  |                        | [mm]           |                |   | [mm] | [Nm]           | [g] |          |
| with male thread | I, bearing surface pla |                |                |   | [mm] | [Nm]           | [9] |          |