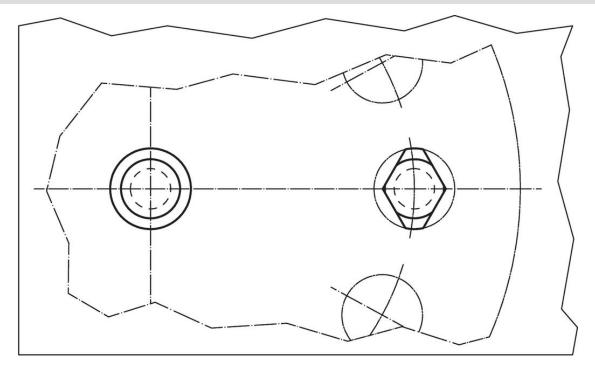

---------------|----------------|----------|----------|
| d <sub>1</sub> | I1             | b              | d <sub>2</sub> | l <sub>2</sub> | I <sub>4</sub> | D <sub>1</sub> | -        |          |
| g6             |                |                | n6             | _              |                | H7             |          |          |
| [mm]           |                |                |                |                |                | [mm]           | [g]      |          |
| locating pin,  | flattened, DIN | 6321, form C - | - picture 2    | ·              |                |                |          |          |
|                |                |                |                |                |                |                |          |          |

## **Application example**



### Compliance

### **RoHS compliant**

Compliant according to Directive 2011/65/EU and Directive 2015/863.

### Does not contain SVHC substances

No SVHC substances with more than 0.1% w/w contained - SVHC list [REACH] as of 27.06.2024.

## Does not contain Proposition 65 substances

No Proposition 65 substances included. https://www.P65Warnings.ca.gov/

### Free from Conflict Minerals

This product does not contain any substances designated as "conflict minerals" such as tantalum, tin, gold or tungsten from the Democratic Republic of Congo or adjacent countries.