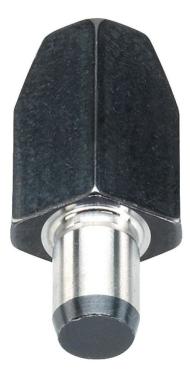

### **Product Description**

Cylindric locating pins (DIN 6321, form B) for locating workpieces in toleranced holes and also to be used as stops and feet.

Flattened locating pin (DIN 6321, form C) used to overcome differences in tolerances, between holes or to position an element in one direction only.

The bearing surface of the seating pin has no centre (picture 1). A centre is permitted for the seating pins (picture 2 and 3) according to DIN 6321.