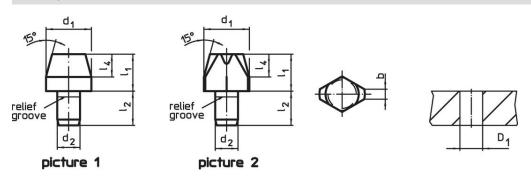

The bearing surface of the seating pin has no centre (picture 1). A centre is permitted for the seating pins (picture 2 and 3) according to DIN 6321.

## Drawing

### **Order information**

| Dimensions     |                |                |                |                |                | Location hole  | <b>I</b> | Art. No. |
|----------------|----------------|----------------|----------------|----------------|----------------|----------------|----------|----------|
| d <sub>1</sub> | I1             | b              | d <sub>2</sub> | l <sub>2</sub> | I <sub>4</sub> | D <sub>1</sub> | -        |          |
| g6             |                |                | n6             | _              |                | H7             |          |          |
| [mm]           |                |                |                |                |                | [mm]           | [g]      |          |
| locating pin,  | flattened, DIN | 6321, form C - | - picture 2    | ·              |                |                |          |          |
|                |                |                |                |                |                |                |          |          |