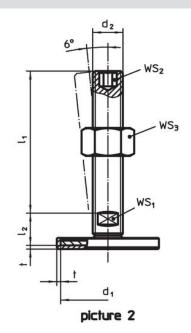

# **Drawing**

# **Order information**

| Dimensions                    |                |                |                |   | WS <sub>1</sub> | WS <sub>2</sub> | WS <sub>3</sub> | ă.  | Art. No.   |
|-------------------------------|----------------|----------------|----------------|---|-----------------|-----------------|-----------------|-----|------------|
| d <sub>1</sub>                | d <sub>2</sub> | l <sub>1</sub> | l <sub>2</sub> | t |                 |                 |                 |     |            |
|                               |                | [mm]           |                |   | [mm]            | [mm]            | [mm]            | [g] |            |
| with screw – picture 2, Steel |                |                |                |   |                 |                 |                 |     |            |
| 60                            | M16            | 150            | 17             | 2 | 12              | 8               | 24              | 295 | 22593.0870 |