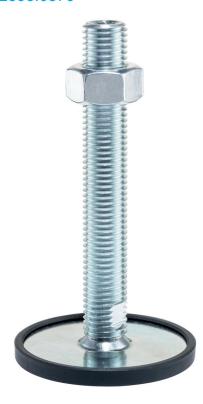

# **Product Description**

The support legs are universally usable as adjustable legs.

In this version with a rubber cap, sensitive support surfaces are protected, and slipping is

The plate is screwed to the threaded pin and nut by a stainless steel fastening screw, and is also glued.