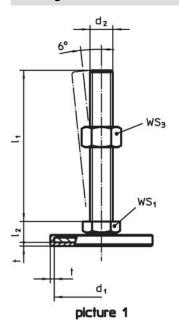

# **Drawing**

# **Order information**

| Dimensions                    |                |                |                |   | WS <sub>1</sub> | WS <sub>2</sub> | WS <sub>3</sub> | ă.  | Art. No.   |
|-------------------------------|----------------|----------------|----------------|---|-----------------|-----------------|-----------------|-----|------------|
| d <sub>1</sub>                | d <sub>2</sub> | l <sub>1</sub> | l <sub>2</sub> | t |                 |                 |                 |     |            |
|                               |                | [mm]           |                |   | [mm]            | [mm]            | [mm]            | [g] |            |
| with screw – picture 2, Steel |                |                |                |   |                 |                 |                 |     |            |
| 60                            | M16            | 150            | 17             | 2 | 12              | 8               | 24              | 295 | 22593.0870 |