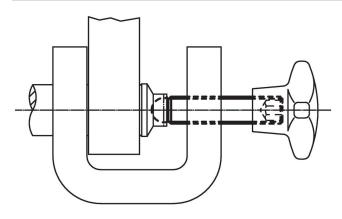

22570.0528



## **Product Description**

The ball-headed grub screws (EH 22570.) can be combined with plastic thrust pads (EH 22570.).

#### Material

• Stainless steel 1.4305

#### More information

#### **Further products**

· Thrust Pads, plastic

## **Drawing**



### **Order information**

| Dimensions      |      |                         | ws   | I   | Art. No.   |
|-----------------|------|-------------------------|------|-----|------------|
| d <sub>1</sub>  | I    | d <sub>2</sub><br>+0.05 |      | _   |            |
|                 | [mm] | '                       | [mm] | [g] |            |
| Stainless steel |      |                         |      |     |            |
| M12             | 100  | 9.4                     | 6    | 65  | 22570.0528 |

## **Application example**



www.halder.com Page 1 of 2
Published on: 10.8.2024

### Compliance

### **RoHS** compliant

Compliant according to Directive 2011/65/EU and Directive 2015/863.

#### Does not contain SVHC substances

No SVHC substances with more than 0.1% w/w contained - SVHC list [REACH] as of 27.06.2024.

#### Does not contain Proposition 65 substances

No Proposition 65 substances included. https://www.P65Warnings.ca.gov/

#### **Free from Conflict Minerals**

This product does not contain any substances designated as "conflict minerals" such as tantalum, tin, gold or tungsten from the Democratic Republic of Congo or adjacent countries.



Erwin Halder KG

www.halder.com Page 2 of 2

Published on: 10.8.2024