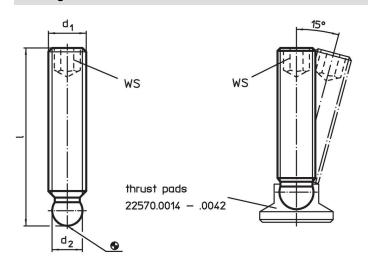

## **Drawing**

### **Order information**

| Dimensions      |      |                         | ws   | I   | Art. No.   |
|-----------------|------|-------------------------|------|-----|------------|
| d <sub>1</sub>  | I    | d <sub>2</sub><br>+0.05 |      | _   |            |
|                 | [mm] | '                       | [mm] | [g] |            |
| Stainless steel |      |                         |      |     |            |
| M12             | 100  | 9.4                     | 6    | 65  | 22570.0528 |