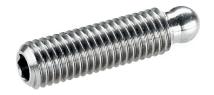

# **Grub Screws** • ball-headed

22570.0528

## **Product Description**

The ball-headed grub screws (EH 22570.) can be combined with plastic thrust pads (EH 22570.).