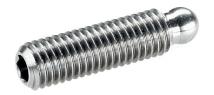

# **Grub Screws** • ball-headed

## **Product Description**

The ball-headed grub screws (EH 22570.) can be combined with plastic thrust pads (EH 22570.).

#### Material

• Stainless steel 1.4305