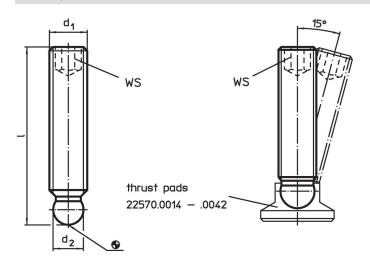

# **Drawing**

## **Order information**

| Dimensions      |    |                    | ws   | I   | Art. No.   |
|-----------------|----|--------------------|------|-----|------------|
| d <sub>1</sub>  | l  | <b>d₂</b><br>+0.05 |      | _   |            |
| [mm]            |    |                    | [mm] | [g] |            |
| Stainless steel |    |                    |      |     |            |
| M12             | 63 | 9.4                | 6    | 39  | 22570.0520 |