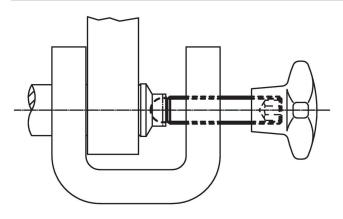

grub screws (EH 22570.) can be combined with plastic thrust pads (EH 22570.).

#### Material

• Stainless steel 1.4305

#### More information

#### **Further products**

· Thrust Pads, plastic

# **Drawing**



## **Order information**

| Dimensions      |    |                                | ws   | <b>I</b> | Art. No.   |
|-----------------|----|--------------------------------|------|----------|------------|
| d <sub>1</sub>  | I  | <b>d</b> <sub>2</sub><br>+0.05 |      | _        |            |
| [mm]            |    |                                | [mm] | [g]      |            |
| Stainless steel |    |                                |      |          |            |
| M10             | 80 | 7.8                            | 5    | 36       | 22570.0458 |

# **Application example**



www.halder.com Page 1 of 2
Published on: 10.8.2024

## Compliance

## **RoHS** compliant

Compliant according to Directive 2011/65/EU and Directive 2015/863.

#### Does not contain SVHC substances

No SVHC substances with more than 0.1% w/w contained - SVHC list [REACH] as of 27.06.2024.

#### Does not contain Proposition 65 substances

No Proposition 65 substances included. https://www.P65Warnings.ca.gov/

#### **Free from Conflict Minerals**

This product does not contain any substances designated as "conflict minerals" such as tantalum, tin, gold or tungsten from the Democratic Republic of Congo or adjacent countries.



Erwin Halder KG

www.halder.com Page 2 of 2

Published on: 10.8.2024