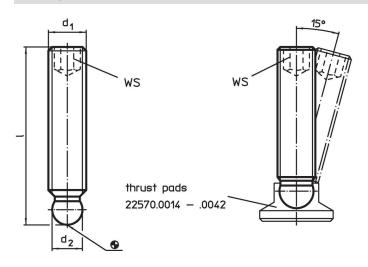

# **Drawing**

## **Order information**

| Dimensions      |    |                                | ws   | <b>I</b> | Art. No.   |
|-----------------|----|--------------------------------|------|----------|------------|
| d <sub>1</sub>  | I  | <b>d</b> <sub>2</sub><br>+0.05 |      | _        |            |
| [mm]            |    |                                | [mm] | [g]      |            |
| Stainless steel |    |                                |      |          |            |
| M10             | 80 | 7.8                            | 5    | 36       | 22570.0458 |