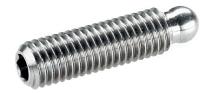

# **Grub Screws** • ball-headed

## **Product Description**

The ball-headed grub screws (EH 22570.) can be combined with plastic thrust pads (EH 22570.).