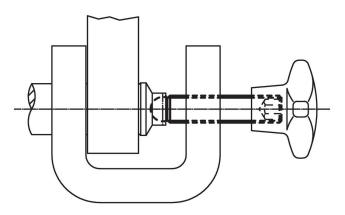

scription**

The ball-headed grub screws (EH 22570.) can be combined with plastic thrust pads (EH 22570.).

#### Material

Stainless steel 1.4305

# More information

- **Further products**
- Thrust Pads, plastic



### Order information

| Dimensions      |    |                                | WS   | <b>1</b> | Art. No.   |
|-----------------|----|--------------------------------|------|----------|------------|
| d <sub>1</sub>  | I  | <b>d</b> <sub>2</sub><br>+0.05 |      | -        |            |
| [mm]            |    |                                | [mm] | [g]      |            |
| Stainless steel |    |                                |      |          |            |
| M10             | 40 | 7.8                            | 5    | 16       | 22570.0448 |

**Application example** 



#### Compliance

#### **RoHS compliant**

Compliant according to Directive 2011/65/EU and Directive 2015/863.

#### Does not contain SVHC substances

No SVHC substances with more than 0.1% w/w contained - SVHC list [REACH] as of 27.06.2024.

## Does not contain Proposition 65 substances

No Proposition 65 substances included. https://www.P65Warnings.ca.gov/

#### Free from Conflict Minerals

This product does not contain any substances designated as "conflict minerals" such as tantalum, tin, gold or tungsten from the Democratic Republic of Congo or adjacent countries.