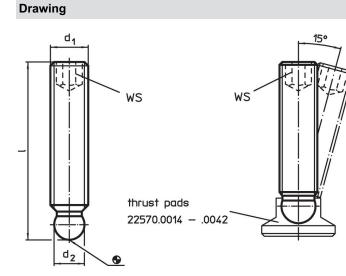

#### **Product Description**

The ball-headed grub screws (EH 22570.) can be combined with plastic thrust pads (EH 22570.).

### Order information

| Dimensions      |    |                                | WS   | <b>1</b> | Art. No.   |
|-----------------|----|--------------------------------|------|----------|------------|
| d <sub>1</sub>  | I  | <b>d</b> <sub>2</sub><br>+0.05 |      | -        |            |
| [mm]            |    |                                | [mm] | [g]      |            |
| Stainless steel |    |                                |      |          |            |
| M10             | 40 | 7.8                            | 5    | 16       | 22570.0448 |