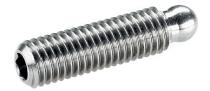

# Grub Screws · ball-headed 22570.0448

#### **Product Description**

The ball-headed grub screws (EH 22570.) can be combined with plastic thrust pads (EH 22570.).

#### Material

Stainless steel 1.4305