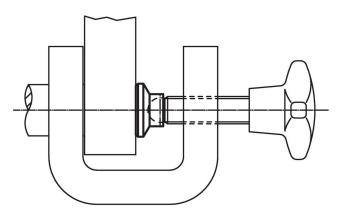

ng

## Drawing

ŕ



## Order information

| d <sub>1</sub> | Dimensions   d1 d2 d3 e h1 h2 |    |   |    |   | Load capacity<br>for static load<br>max. | For grub screws<br>EH 22570. | ال<br>min. | max. | Ť.  | Art. No.   |
|----------------|-------------------------------|----|---|----|---|------------------------------------------|------------------------------|------------|------|-----|------------|
| [mm]           |                               |    |   |    |   | [kN]                                     | [mm]                         | ႞ႚင႞       |      | [9] |            |
| 32             | 7.8                           | 14 | 5 | 11 | 3 | 3.5                                      | M10                          | -30        | 80   | 5   | 22570.0033 |

## **Application example**



## Compliance

## **RoHS compliant**

Compliant according to Directive 2011/65/EU and Directive 2015/863.

## Does not contain SVHC substances

No SVHC substances with more than 0.1% w/w contained - SVHC list [REACH] as of 27.06.2024.

## Does not contain Proposition 65 substances

No Proposition 65 substances included. https://www.P65Warnings.ca.gov/

## Free from Conflict Minerals

This product does not contain any substances designated as "conflict minerals" such as tantalum, tin, gold or tungsten from the Democratic Republic of Congo or adjacent countries.