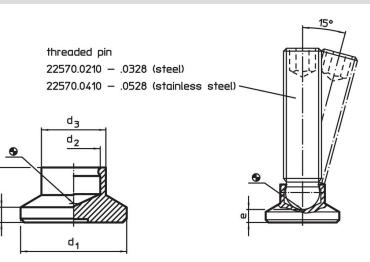

## Drawing

ŕ

## Order information

| d <sub>1</sub> | Dimensions   d1 d2 d3 e h1 h2 |    |   |    |   | Load capacity<br>for static load<br>max. | For grub screws<br>EH 22570. | ال<br>min. | max. | Ť.  | Art. No.   |
|----------------|-------------------------------|----|---|----|---|------------------------------------------|------------------------------|------------|------|-----|------------|
| [mm]           |                               |    |   |    |   | [kN]                                     | [mm]                         | ႞ႚင႞       |      | [9] |            |
| 32             | 7.8                           | 14 | 5 | 11 | 3 | 3.5                                      | M10                          | -30        | 80   | 5   | 22570.0033 |