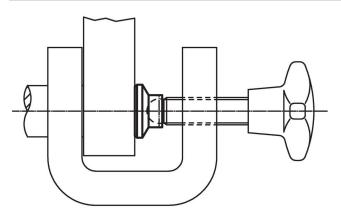

ad capacity<br>for static load<br>max. | For grub screws<br>EH 22570. | min. | max. | Ĭ.  | Art. No.   |
|----------------|----------------|------------------------|-------------------|----------------|----------------|------------------------------------------|------------------------------|------|------|-----|------------|
| [mm]           |                |                        |                   |                |                | [kN]                                     | [mm]                         | [°C] |      | [g] |            |
| 25             | 9.4            | 13                     | 3.6               | 10.5           | 3              | 3.5                                      | M12                          | -30  | 80   | 3.4 | 22570.0025 |

## **Application example**



## Compliance

## **RoHS compliant**

Compliant according to Directive 2011/65/EU and Directive 2015/863.

## Does not contain SVHC substances

No SVHC substances with more than 0.1% w/w contained - SVHC list [REACH] as of 27.06.2024.

## Does not contain Proposition 65 substances

No Proposition 65 substances included. https://www.P65Warnings.ca.gov/

## Free from Conflict Minerals

This product does not contain any substances designated as "conflict minerals" such as tantalum, tin, gold or tungsten from the Democratic Republic of Congo or adjacent countries.