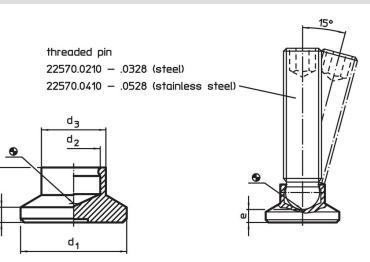

## Drawing

ŕ

## Order information

| d <sub>1</sub> | d <sub>2</sub> | Dime<br>d <sub>3</sub> | ensions<br>e<br>~ | h <sub>1</sub> | h <sub>2</sub> | Load capacity<br>for static load<br>max. | For grub screws<br>EH 22570. | min. | max. | Ĭ.  | Art. No.   |
|----------------|----------------|------------------------|-------------------|----------------|----------------|------------------------------------------|------------------------------|------|------|-----|------------|
| [mm]           |                |                        |                   |                |                | [kN]                                     | [mm]                         | [°C] |      | [g] |            |
| 25             | 9.4            | 13                     | 3.6               | 10.5           | 3              | 3.5                                      | M12                          | -30  | 80   | 3.4 | 22570.0025 |