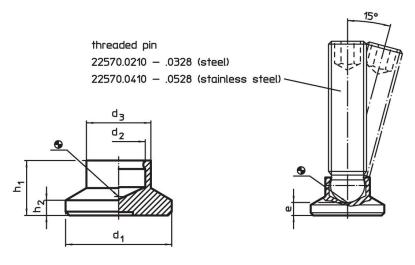

### **Drawing**

## **Order information**

|                |                | Dimension      | ıs     |                |                |                         | For grub screws<br>EH 22570. |      |      | I   | Art. No.   |
|----------------|----------------|----------------|--------|----------------|----------------|-------------------------|------------------------------|------|------|-----|------------|
| d <sub>1</sub> | d <sub>2</sub> | d <sub>3</sub> | e<br>~ | h <sub>1</sub> | h <sub>2</sub> | for static load<br>max. |                              | min. | max. |     |            |
| [mm]           |                |                |        |                |                | [kN]                    | [mm]                         | [°C] |      | [g] |            |
| 21             | 9.4            | 12.8           | 3.4    | 10             | 3              | 3.5                     | M12                          | -30  | 80   | 2.4 | 22570.0021 |