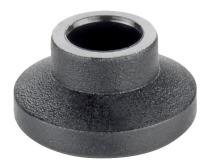

# Thrust Pads ⋅ plastic

## **Product Description**

The plastic thrust pads (EH 22570.) can be combined with ball-headed grub screws (EH 22570.).

#### **Material**

• Thermoplastic POM, black, dull