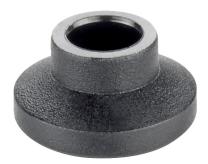

## **Product Description**

The plastic thrust pads (EH 22570.) can be combined with ball-headed grub screws (EH 22570.).

#### Material

• Thermoplastic POM, black, dull

## **Order information**

|                |                | Dimensions     |        |                |                |                         | For grub screws<br>EH 22570. | <u>B</u> |      | I   | Art. No.   |
|----------------|----------------|----------------|--------|----------------|----------------|-------------------------|------------------------------|----------|------|-----|------------|
| d <sub>1</sub> | d <sub>2</sub> | d <sub>3</sub> | e<br>~ | h <sub>1</sub> | h <sub>2</sub> | for static load<br>max. |                              | min.     | max. |     |            |
| [mm]           |                |                |        |                |                | [kN]                    | [mm]                         | [°C]     |      | [g] |            |
| 21             | 6.1            | 12.8           | 5      | 10             | 3              | 3.5                     | M8                           | -30      | 80   | 3   | 22570.0019 |