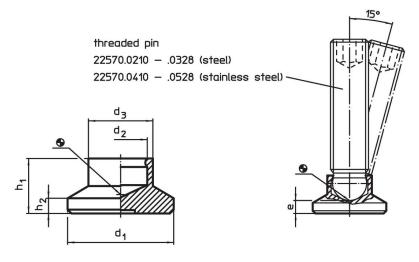

### **Drawing**

## **Order information**

|                |                | Dimensions     |        |                |                |                         | For grub screws<br>EH 22570. | <u>B</u> |      | I   | Art. No.   |
|----------------|----------------|----------------|--------|----------------|----------------|-------------------------|------------------------------|----------|------|-----|------------|
| d <sub>1</sub> | d <sub>2</sub> | d <sub>3</sub> | e<br>~ | h <sub>1</sub> | h <sub>2</sub> | for static load<br>max. |                              | min.     | max. |     |            |
| [mm]           |                |                |        |                |                | [kN]                    | [mm]                         | [°C]     |      | [g] |            |
| 21             | 6.1            | 12.8           | 5      | 10             | 3              | 3.5                     | M8                           | -30      | 80   | 3   | 22570.0019 |