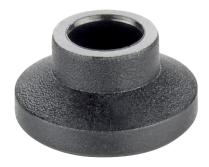

# Thrust Pads ⋅ plastic

## **Product Description**

The plastic thrust pads (EH 22570.) can be combined with ball-headed grub screws (EH 22570.).

#### Material

• Thermoplastic POM, black, dull