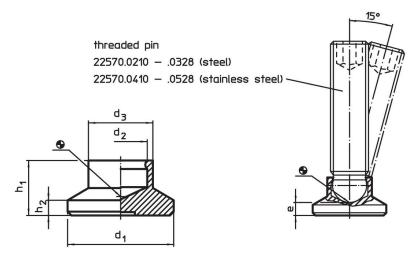

### **Drawing**

## **Order information**

|                |                | Dimer          | sions  |                |                | Load capacity for static load | For grub screws<br>EH 22570. |      |      | Ĭ   | Art. No.   |
|----------------|----------------|----------------|--------|----------------|----------------|-------------------------------|------------------------------|------|------|-----|------------|
| d <sub>1</sub> | d <sub>2</sub> | d <sub>3</sub> | e<br>~ | h <sub>1</sub> | h <sub>2</sub> | max.                          |                              | min. | max. |     |            |
| [mm]           |                |                |        |                |                | [kN]                          | [mm]                         | [°C] |      | [g] |            |
| 18             | 7.8            | 10.8           | 3.4    | 9.2            | 2.5            | 3.5                           | M10                          | -30  | 80   | 2   | 22570.0018 |