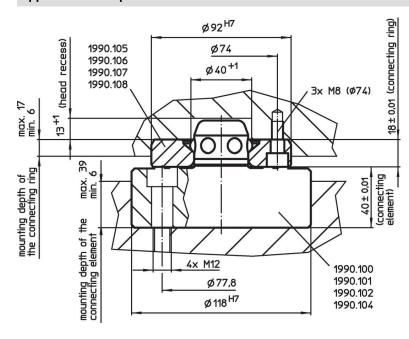

# Connecting Elements • modular, pneumatically operated

1990.102



## **Product Description**

## **Material**

## Body

• Steel, case-hardened, ground

### Control module

· Aluminium Al

### More information

### **Further products**

- · Connecting Rings
- Coverings, for connecting elements

# **Drawing**



## **Order information**

| Holding force | Centering accuracy < | Release pressure | i    | Art. No. |
|---------------|----------------------|------------------|------|----------|
| [N]           | [mm]                 | [bar]            | [kg] |          |
| 5000          | 0.01                 | 6                | 3    | 1990.102 |

# **Application example**



Erwin Halder KG

www.halder.com Page 1 of 2
Published on: 10.8.2024

# Compliance

# **RoHS** compliant

Compliant according to Directive 2011/65/EU and Directive 2015/863.

## Does not contain SVHC substances

No SVHC substances with more than 0.1% w/w contained - SVHC list [REACH] as of 27.06.2024.

### **Does not contain Proposition 65 substances**

No Proposition 65 substances included. https://www.P65Warnings.ca.gov/

### **Free from Conflict Minerals**

This product does not contain any substances designated as "conflict minerals" such as tantalum, tin, gold or tungsten from the Democratic Republic of Congo or adjacent countries.



Erwin Halder KG

www.halder.com Page 2 of 2

Published on: 10.8.2024