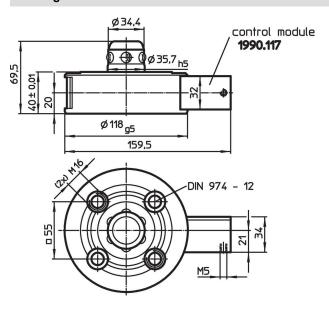

# Connecting Elements • modular, pneumatically operated

1990.102



## **Product Description**

## **Material**

## Body

• Steel, case-hardened, ground

### Control module

· Aluminium Al

### More information

### **Further products**

- · Connecting Rings
- Coverings, for connecting elements

# **Drawing**



## **Order information**

| Holding force | Centering accuracy < | Release pressure | i    | Art. No. |
|---------------|----------------------|------------------|------|----------|
| [N]           | [mm]                 | [bar]            | [kg] |          |
| 5000          | 0.01                 | 6                | 3    | 1990.102 |

# **Application example**



Erwin Halder KG

www.halder.com Page 1 of 2
Published on: 10.8.2024

# Compliance

# **RoHS** compliant

Compliant according to Directive 2011/65/EU and Directive 2015/863.

## Does not contain SVHC substances

No SVHC substances with more than 0.1% w/w contained - SVHC list [REACH] as of 27.06.2024.

### **Does not contain Proposition 65 substances**

No Proposition 65 substances included. https://www.P65Warnings.ca.gov/

###