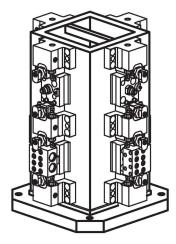

| I <sub>4</sub> | h   | h <sub>1</sub> | а      | b <sub>1</sub> | b <sub>2</sub> |      |            | fastening holes | _    |          |
|                | +1             | ±0.2           | ±0.2           |     |                | ±0.013 | ±0.2           | ±0.2           |      |            | n               |      |          |
| [mm]           |                |                |                |     |                |        |                |                | [mm] | [mm]       |                 | [kg] |          |
| 630            | 451            | 200            | 300            | 800 | 740            | 200    | 200            | 300            | 16   | M16        | 8               | 427  | 1910.260 |



www.halder.com Page 1 of 2 Published on: 10.8.2024

# **Application example**



# Compliance

#### **RoHS** compliant

Contains lead - compliant according to exceptions 6a / 6b / 6c.

### Contains SVHC substances >0,1% w/w

Contains lead - SVHC list [REACH] as of 27.06.2024.

# **Contains Proposition 65 substances**



Lead can cause cancer and reproductive harm from exposure https://www.P65Warnings.ca.gov/

### **Free from Conflict Minerals**

This product does not contain any substances designated as "conflict minerals" such as tantalum, tin, gold or tungsten from the Democratic Republic of Congo or adjacent countries.



Erwin Halder KG

www.halder.com Page 2 of 2
Published on: 10.8.2024