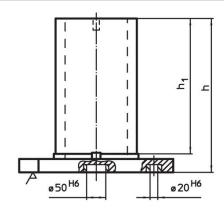

# **Drawing**

# Order information

| Dimensions     |                |                |                |     |                |        |                |                | у    | For screws | Number of       | I    | Art. No. |
|----------------|----------------|----------------|----------------|-----|----------------|--------|----------------|----------------|------|------------|-----------------|------|----------|
| I <sub>1</sub> | l <sub>2</sub> | l <sub>3</sub> | I <sub>4</sub> | h   | h <sub>1</sub> | а      | b <sub>1</sub> | b <sub>2</sub> |      |            | fastening holes | _    |          |
|                | +1             | ±0.2           | ±0.2           |     |                | ±0.013 | ±0.2           | ±0.2           |      |            | n               |      |          |
| [mm]           |                |                |                |     |                |        |                |                | [mm] | [mm]       |                 | [kg] |          |
| 630            | 451            | 200            | 300            | 800 | 740            | 200    | 200            | 300            | 16   | M16        | 8               | 427  | 1910.260 |