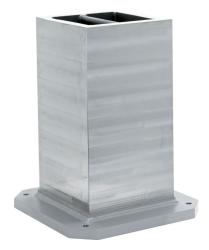

# Clamping Cubes • welded, semi-finished 1910.260

# **Product Description**

### **Material**

· Steel, welded