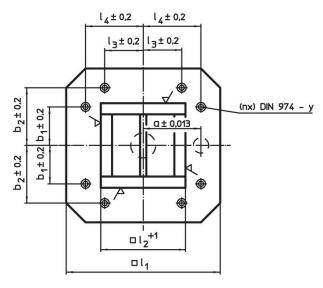

# **Drawing**

# Order information

| Dimensions     |                |                |                |     |                |        |                |                | у    | For screws | Number of       | I    | Art. No. |
|----------------|----------------|----------------|----------------|-----|----------------|--------|----------------|----------------|------|------------|-----------------|------|----------|
| I <sub>1</sub> | l <sub>2</sub> | l <sub>3</sub> | I <sub>4</sub> | h   | h <sub>1</sub> | а      | b <sub>1</sub> | b <sub>2</sub> |      |            | fastening holes | _    |          |
|                | +1             | ±0.2           | ±0.2           |     |                | ±0.013 | ±0.2           | ±0.2           |      |            | n               |      |          |
| [mm]           |                |                |                |     |                |        |                |                | [mm] | [mm]       |                 | [kg] |          |
| 630            | 451            | 200            | 300            | 800 | 740            | 200    | 200            | 300            | 16   | M16        | 8               | 427  | 1910.260 |