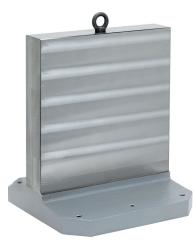

# Clamping Angles • semi-finished 1906.510



## **Product Description**

## Material

Grey cast iron GG

#### More information

Notes

Special plates on request.

- Further products
- Threaded Lifting Pins, self-locking

# Drawing



## **Order information**

| Dimensions                                    |                |                |    |        |                |                |    | У    | For screws | Number of       | T.   | Art. No. |
|-----------------------------------------------|----------------|----------------|----|--------|----------------|----------------|----|------|------------|-----------------|------|----------|
| <b>b</b> <sub>1</sub> x <b>I</b> <sub>1</sub> | l <sub>2</sub> | h <sub>1</sub> | h  | а      | b <sub>2</sub> | I <sub>4</sub> | s  |      |            | fastening holes | _    |          |
|