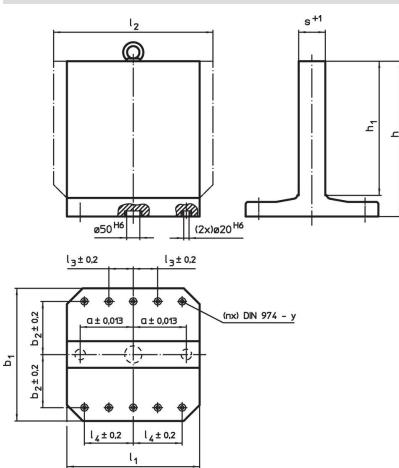

# Drawing

## **Order information**

| Dimensions                                    |                |                |    |        |                |                |    | У    | For screws | Number of       | T.   | Art. No. |
|-----------------------------------------------|----------------|----------------|----|--------|----------------|----------------|----|------|------------|-----------------|------|----------|
| <b>b</b> <sub>1</sub> x <b>I</b> <sub>1</sub> | l <sub>2</sub> | h <sub>1</sub> | h  | а      | b <sub>2</sub> | I <sub>4</sub> | s  |      |            | fastening holes | _    |          |
|                                               |                |                |    | ±0.013 | ±0.2           | ±0.2           | +1 |      |            | n               |      |          |
| [mm]                                          |                |                |    |        |                |                |    |      |            |                 |      |          |
|                                               |                |                | Įm | mj     |                |                |    | [mm] | [mm]       |                 | [kg] |          |
| Grey cast in                                  | on GG          |                | [m | mj     |                |                |    | [mm] | [mm]       |                 | [kg] |          |