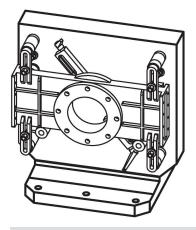

|                |                |    | ±0.013 | ±0.2           | ±0.2           | +1 |      |            | n               |      |          |
| [mm]                                          |                |                |    |        |                |                |    |      |            |                 |      |          |
|                                               |                |                | Įm | mj     |                |                |    | [mm] | [mm]       |                 | [kg] |          |
| Grey cast in                                  | on GG          |                | [m | mj     |                |                |    | [mm] | [mm]       |                 | [kg] |          |

### **Application example**



# Compliance

#### **RoHS compliant**

Contains lead - compliant according to exceptions 6a / 6b / 6c.

Contains SVHC substances >0,1% w/w Contains lead - SVHC list [REACH] as of 27.06.2024.

**Contains Proposition 65 substances** 

Lead can cause cancer and reproductive harm from exposure https://www.P65Warnings.ca.gov/

#### Free from Conflict Minerals

This product does not contain any substances designated as "conflict minerals" such as tantalum, tin, gold or tungsten from the Democratic Republic of Congo or adjacent countries.