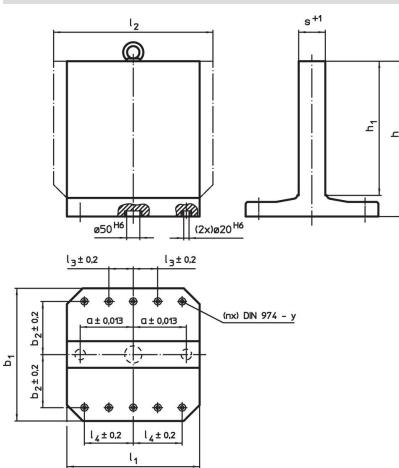

# Drawing

## Order information

| Dimensions                                    |                |                |     |        |                |                |    |      | For screws | Number of       |      | Art. No. |
|-----------------------------------------------|----------------|----------------|-----|--------|----------------|----------------|----|------|------------|-----------------|------|----------|
| <b>b</b> <sub>1</sub> <b>x I</b> <sub>1</sub> | l <sub>2</sub> | h <sub>1</sub> | h   | а      | b <sub>2</sub> | I <sub>4</sub> | s  |      |            | fastening holes | _    |          |
|                                               |                |                |     | ±0.013 | ±0.2           | ±0.2           | +1 |      |            | n               |      |          |
| [mm]                                          |                |                |     |        |                |                |    | F    |            |                 |      |          |
|                                               |                |                | լաո | IJ     |                |                |    | [mm] | [mm]       |                 | [kg] |          |
| Grey cast in                                  | on GG          |                | Imu | IJ     |                |                |    | լտտյ | [mm]       |                 | [kg] |          |