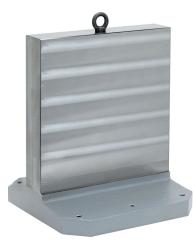

# Clamping Angles • semi-finished 1906.310

## **Product Description**

## Material

· Grey cast iron GG