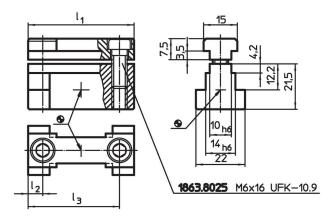

## **Drawing**

#### **Order information**

| System  | Dimensions     |                | T.  | Art. No. |
|---------|----------------|----------------|-----|----------|
|         | I <sub>1</sub> | l <sub>2</sub> | _   |          |
|         | [mm]           |                | [9] |          |
| V40/V70 | 24             | 12             | 80  | 1068.300 |