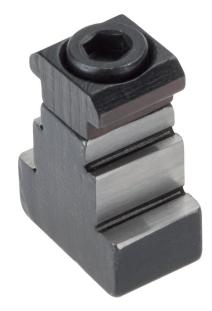

# Adapter Slot Clamping Elements • system V40/V70

1068,300



# **Product Description**

#### **Material**

• Steel, case-hardened, ground

## **Drawing**



#### **Order information**

| System  | Dimensions     |                | T.  | Art. No. |
|---------|----------------|----------------|-----|----------|
|         | I <sub>1</sub> | l <sub>2</sub> | _   |          |
|         | [mm]           |                | [9] |          |
| V40/V70 | 24             | 12             | 80  | 1068.300 |

# Compliance

## **RoHS** compliant

Compliant according to Directive 2011/65/EU and Directive 2015/863.

## Does not contain SVHC substances

No SVHC substances with more than 0.1% w/w contained - SVHC list [REACH] as of 27.06.2024.

Erwin Halder KG

#### Does not contain Proposition 65 substances

No Proposition 65 substances included.

https://www.P65Wa