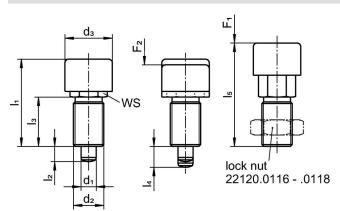

# Drawing

# **Order information**

|                                         |           |                | Dimensio       | ons        |                |    |                | ws   | Spring lo | bad <sup>1)</sup> |      |      | Ĩ   | Art. No.   |
|-----------------------------------------|-----------|----------------|----------------|------------|----------------|----|----------------|------|-----------|-------------------|------|------|-----|------------|
| <b>d</b> <sub>1</sub><br>-0.02<br>-0.05 |           | d <sub>3</sub> | I <sub>1</sub> | l₂<br>min. | l <sub>3</sub> | I4 | I <sub>5</sub> |      | F1        | F2                | min. | max. |     |            |
|                                         |           |                | [mm]           |            |                |    |                | [mm] | [N]       |                   | ႞ႚႄ  | ]    | [g] |            |
| 6                                       | M12 x 1,5 | 19             | 38             | 6          | 19.5           | 9  | 44.5           | 13   | 8.5       | 25                | -30  | 80   | 61  | 22111.0010 |
| 8                                       | M16 x 1,5 | 25             | 46             | 8          | 25.5           | 11 | 54.5           | 17   | 18.0      | 44                | -30  | 80   | 72  | 22111.0020 |