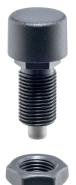

# **Index Plungers** • with locking mechanism push-lock EH 22111.

## **Product Description**

Index plungers are used for indexing bores.

These index plungers can be locked or unlocked by pressing the button. This push-lock function is based on the built-in mechanism according to the well-known "biros principle". This design and mode of operation make the index plungers suitable for restricted installation situations. By countersinking the index plunger when locked, it can also be protected against any incorrect operation.