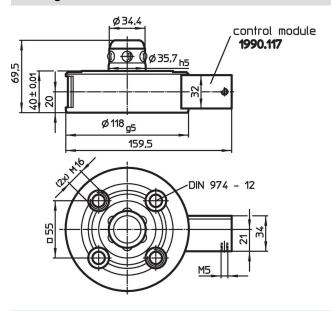

# **Connecting Elements •** modular, pneumatically operated EH 1990.



## **Product Description**

## **Material**

## **Body**

· Steel, case-hardened, ground

## Control module

Aluminium Al

## More information

## **Further products**

- · Connecting Rings
- Coverings, for connecting elements

# **Drawing**



## **Order information**

| Holding force | Centering accuracy < | Release pressure | I    | Art. No. |
|---------------|----------------------|------------------|------|----------|
| [N]           | [mm]                 | [bar]            | [kg] |          |
| 5000          | 0.01                 | 6                | 3    | 1990.102 |

# **Application example**



Erwin Halder KG



www.halder.com Page 1 of 2
Published on: 10.8.2024

# Compliance

# **RoHS** compliant

Compliant according to Directive 2011/65/EU and Directive 2015/863.

## Does not contain SVHC substances

No SVHC substances with more than 0.1% w/w contained - SVHC list [REACH] as of 27.06.2024.

## **Does not contain Proposition 65 substances**

No Proposition 65 substances included. https://www.P65Warnings.ca.gov/

##