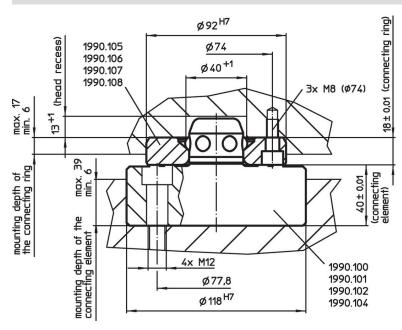

# **Drawing**

## **Order information**

| Holding force | Centering accuracy < | Release pressure | I    | Art. No. |
|---------------|----------------------|------------------|------|----------|
| [N]           | [mm]                 | [bar]            | [kg] |          |
| 5000          | 0.01                 | 6                | 3    | 1990.102 |