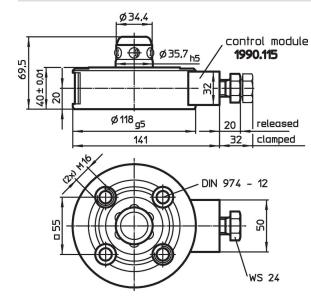

# **Order information**

Drawing

| Holding force | Centering accuracy<br>< | Release moment | Ĩ    | Art. No. |
|---------------|-------------------------|----------------|------|----------|
| [N]           | [mm]                    | [Nm]           | [kg] |          |
| 10000         | 0.01                    | 10             | 4    | 1990.100 |