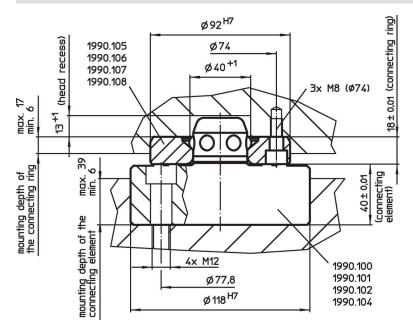

# **Order information**

Drawing

| Holding force | Centering accuracy<br>< | Release moment | Ĩ    | Art. No. |
|---------------|-------------------------|----------------|------|----------|
| [N]           | [mm]                    | [Nm]           | [kg] |          |
| 10000         | 0.01                    | 10             | 4    | 1990.100 |