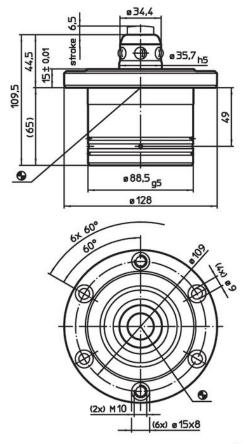

## Drawing

### location hole

hydraulic connection

Erwin Halder KG

Page 1 of 2 www.halder.com Published on: 10.8.2024

### **Order information**

| Holding force | Centering accuracy | Release pressure | I    | Art. No. |
|---------------|--------------------|------------------|------|----------|
|               | <                  | max.             | _    |          |
| [N]           | [mm]               | [bar]            | [kg] |          |
| 20000         | 0.01               | 60 – 80          | 4    | 1990.080 |