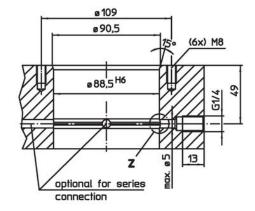

# Connecting Elements • hydraulically operated, single acting with lifting-off EH 1990.



# **Product Description**

### **Material**

· Steel, case-hardened, ground

### More information

### **Further products**

- · Connecting Rings
- Coverings, for connecting elements

## Drawing



### location hole

hydraulic connection





Erwin Halder KG

Page 1 of 2 www.halder.com Published on: 10.8.2024

### **Order information**

| Holding force | Centering accuracy | Release pressure | I    | Art. No. |
|---------------|--------------------|------------------|------|----------|
|               | <                  | max.             | _    |          |
| [N]           | [mm]               | [bar]            | [kg] |          |
| 20000         | 0.01               | 60 – 80          | 4    | 1990.080 |

## Compliance

### **RoHS** compliant

Compliant according to Directive 2011/65/EU and Directive 2015/863.

#### Does not contain SVHC substances

No SVHC substances with more than 0.1% w/w contained - SVHC list [REACH] as of 27.06.2024.

### Does not contain Proposition 65 substances

No Proposition 65 substances inclu