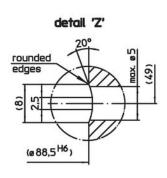

# Connecting Elements • hydraulically operated, single acting with lifting-off EH 1990.



# **Product Description**

### **Material**

· Steel, case-hardened, ground

### More information

### **Further products**

- · Connecting Rings
- Coverings, for connecting elements

## Drawing



### location hole

hydraulic connection





Erwin Halder KG

Page 1 of 2 www.halder.com Published on: 10.8.2024

### **Order information**

| Holding force | Centering accuracy | Release pressure | I    | Art. No. |
|---------------|--------------------|------------------|------|----------|
|               | <                  | max.             | _    |          |
| [N]           | [mm]               | [bar]            | [kg] |          |
| 20000         | 0.01               | 60 – 80          | 4    | 1990.080 |

## Compliance

### **RoHS** compliant

Compliant according to Directive 2011/65/EU and Directive 2015/863.

#### Does not contain SVHC substances

No SVHC substances with more than 0.1% w/w contained - SVHC list [REACH] as of 27.06.2024.

### Does not contain Proposition 65 substances

No Proposition 65 substances inc