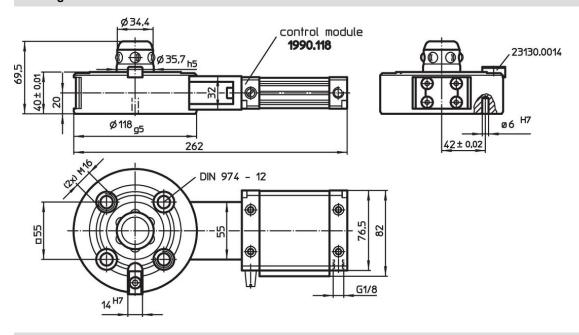

# **Connecting Elements •** modular, pneumatically operated, reinforced, protected against twisting EH 1990.



# **Product Description**

# Material

# Body

· Steel, case-hardened, ground

#### Control module

Aluminium Al

#### More information

#### **Further products**

- · Connecting Rings
- Coverings, for connecting elements

# **Drawing**



# **Order information**

| Holding force | Centering accuracy < | Release pressure | i    | Art. No. |
|---------------|----------------------|------------------|------|----------|
| [N]           | [mm]                 | [bar]            | [kg] |          |
| 10000         | 0.01                 | 6                | 4    | 1990.403 |



www.halder.com Page 1 of 2
Published on: 10.8.2024

# **Application example**



#### Compliance

#### Non-RoHS compliant

Not compliant according to Directive 2011/65/EU and Directive 2015/863.

Erwin Halder KG

#### Contains SVHC substances >0,1% w/w

Contains lead - SVHC list [REACH] as of 27.06.2024.

#### **Contains Proposition 65 substances**



Lead can cause cancer and reproductive harm from exposure https://www.P65Warnings.ca.gov/

# **Free from