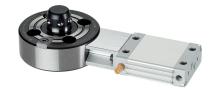

# **Connecting Elements •** modular, pneumatically operated, reinforced, protected against twisting EH 1990.



# **Product Description**

# Material

# Body

· Steel, case-hardened, ground

#### Control module

Aluminium Al

#### More information

#### **Further products**

- · Connecting Rings
- Coverings, for connecting elements

# **Drawing**



# **Order information**

| Holding force | Centering accuracy < | Release pressure | i    | Art. No. |
|---------------|----------------------|------------------|------|----------|
| [N]           | [mm]                 | [bar]            | [kg] |          |
| 10000         | 0.01                 | 6                | 4    | 1990.403 |



www.halder.com Page 1 of 2
Published on: 10.8.2024

# **Application example**



#### Compliance

#### Non-RoHS compliant

Not compliant according to Directive 2011/65/EU and Directive 2015/863.

Erwin Halder KG

####