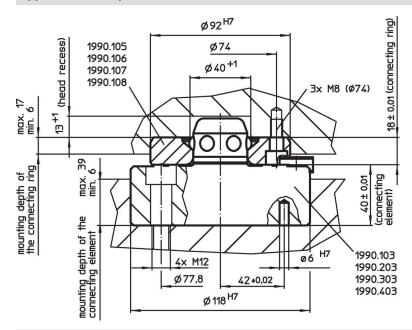

# **Drawing**

# **Order information**

| Holding force | Centering accuracy < | Release pressure | i    | Art. No. |
|---------------|----------------------|------------------|------|----------|
| [N]           | [mm]                 | [bar]            | [kg] |          |
| 10000         | 0.01                 | 6                | 4    | 1990.403 |