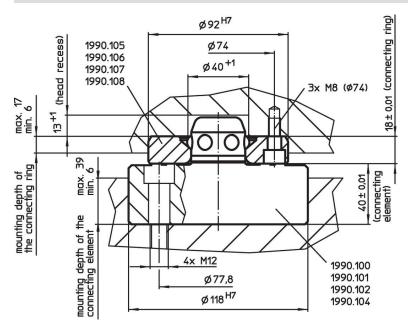

## Drawing

#### **Order information**

| Holding force | Centering accuracy<br>< | Release pressure | Ĭ.   | Art. No. |
|---------------|-------------------------|------------------|------|----------|
| [N]           | [mm]                    | [bar]            | [kg] |          |
| 10000         | 0.01                    | 6                | 4    | 1990.104 |