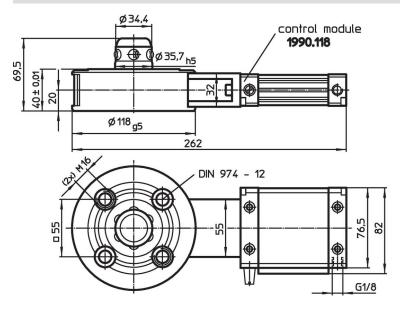

More information

**Further products** 

· Connecting Rings

· Coverings, for connecting elements

# **Connecting Elements** • modular, pneumatically operated, reinforced EH 1990.



#### **Product Description**

#### Material

Body

• Steel, case-hardened, ground

Control module

Aluminium Al

## Drawing



#### **Order information**

| Holding force | Centering accuracy<br>< | Release pressure | Ĭ.   | Art. No. |
|---------------|-------------------------|------------------|------|----------|
| [N]           | [mm]                    | [bar]            | [kg] |          |
| 10000         | 0.01                    | 6                | 4    | 1990.104 |

### **Application example**



#### Compliance

#### Non-RoHS compliant

Not compliant according to Directive 2011/65/EU and Directive 2015/863.

Contains SVHC substances >0,1% w/w Contains lead - SVHC list [REACH] as of 27.06.2024.

### **Contains Proposition 65 substances**

Lead can cause cancer and reproductive harm from exposure https://www.P65Warnings.ca.gov/

#### Free from Conflict Minerals

This product does not contain any substanc