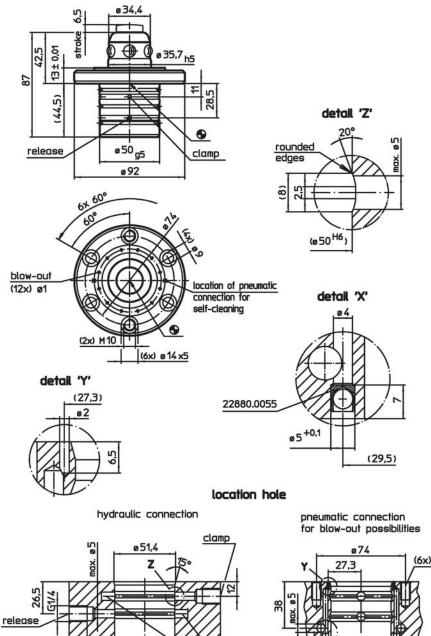

# Drawing

optional for series connection

ø 50 <sup>H6</sup>

# **Order information**

| Holding force | Centering accuracy | Release pressure | -    | Art. No. |
|---------------|--------------------|------------------|------|----------|
|               | <                  | max.             | _    |          |
| [N]           | [mm]               | [bar]            | [g]  |          |
| 30000         | 0.01               | 60 - 80          | 1376 | 1990.070 |