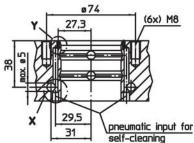

# Drawing

optional for series connection

ø 50 <sup>H6</sup>

# **Order information**

| Holding force | Centering accuracy | Release pressure | -    | Art. No. |
|---------------|--------------------|------------------|------|----------|
|               | <                  | max.             | _    |          |
| [N]           | [mm]               | [bar]            | [g]  |          |
| 30000         | 0.01               | 60 - 80          | 1376 | 1990.070 |