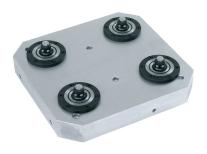

## Base Plates • with 4 single acting connecting elements EH 1990.



## **Product Description**

#### Material

#### **Connecting element**

• Steel, case-hardened, ground

Base plate

Aluminium AI

#### More information

#### Notes

Customized design on request.

#### **Further products**

- Connecting Elements, hydraulically operated, single acting with lifting-off • Supporting Plates, with 4 connecting rings

## Drawing



## **Order information**

| ă l  | Art. No. |
|------|----------|
| [kg] |          |
| 50   | 1990.175 |

## **Application example**



## Compliance

#### **RoHS compliant**

Contains lead - compliant according to exceptions 6a / 6b / 6c.

Contains SVHC substances >0,1% w/w Contains lead - SVHC list [REACH] as of 27.06.2024.

#### **Contains Proposition 65 substances**

# ⚠

Lead can cause cancer and reproductive harm from exposure