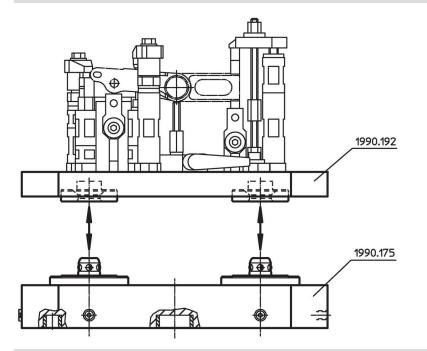

## Base Plates • with 4 single acting connecting elements EH 1990.



## **Product Description**

#### Material

#### **Connecting element**

• Steel, case-hardened, ground

Base plate

Aluminium AI

#### More information

#### Notes

Customized design on request.

#### **Further products**

- Connecting Elements, hydraulically operated, single acting with lifting-off • Supporting Plates, with 4 connecting rings

## Drawing



## **Order information**

| ă l  | Art. No. |
|------|----------|
| [kg] |          |
| 50   | 1990.175 |

## **Application example**



## Compliance

#### **RoHS compliant**

Contains lead - compliant according to exceptions 6a / 6b / 6c.

Contains SVHC substances >0,1% w/w Contains lead - SVHC list [REACH] as of 27.06.2024.

#### **Contains Proposition 65 substances**

# ⚠

Lead can cause cancer and reproductive harm from exposure https://www.P65Warnings.ca.gov/

## Free from Conflict Minerals

This product does not contain any substances designated as "conflict minerals" such as tantalum, tin, gold or tungsten from the Democratic Republic of Congo or adjacent countries.