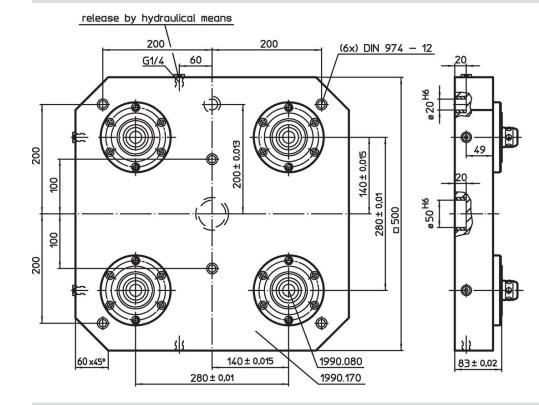

## Drawing

## **Order information**

| ă l  | Art. No. |
|------|----------|
| [kg] |          |
| 50   | 1990.175 |