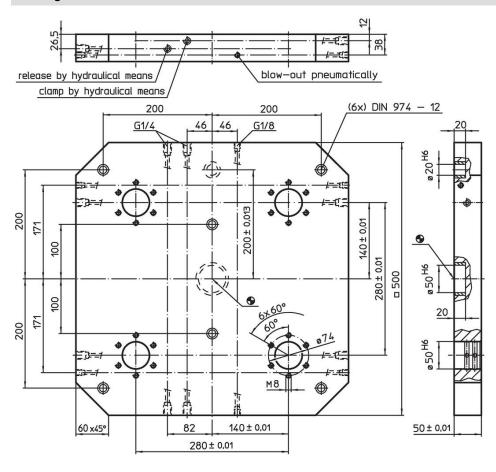

# Base Plates • for 4 double acting connecting elements

EH 1990.



### **Product Description**

#### Material

· Aluminium Al

#### More information

#### **Notes**

Customized design on request.

#### **Further products**

- Connecting Elements, hydraulically operated, double acting, with lifting-off and blow-out
- · Supporting Plates, with 4 connecting rings

# Drawing



Erwin Halder KG

### **Order information**

|   | <b>≟</b> | Art. No. |
|---|----------|----------|
|   | [kg]     |          |
| ĺ | 30       | 1990.160 |



www.halder.com Page 1 of 2

Published on: 13.11.2024

# **Application example**



# Compliance

### **RoHS** compliant

Contains lead - compliant according to exceptions 6a / 6b / 6c.

# Contains SVHC substances >0,1% w/w

Contains lead - SVHC list [REACH] as of 27.06.2024.

#### **Contains Proposition 65 substances**



Lead can cause cancer and reproductive harm from exposure https://www.P65Warnings.ca.gov/

Erwin Halder KG

### **Free from Conflict Minerals**

This product does not contain any substances designated as "conflict minerals" such as tantalum, tin, gold or tungsten from the Democratic Republic of Congo or adjacent c