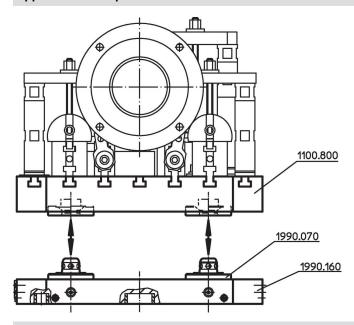

# Base Plates • for 4 double acting connecting elements

EH 1990.



### **Product Description**

#### Material

· Aluminium Al

#### More information

#### **Notes**

Customized design on request.

#### **Further products**

- Connecting Elements, hydraulically operated, double acting, with lifting-off and blow-out
- · Supporting Plates, with 4 connecting rings

# Drawing



Erwin Halder KG

### **Order information**

|   | <b>≟</b> | Art. No. |
|---|----------|----------|
|   | [kg]     |          |
| ĺ | 30       | 1990.160 |



www.halder.com Page 1 of 2

Published on: 13.11.2024

# **Application example**



# Compliance

### **RoHS** compliant

Contains lead - compliant according to exceptions 6a / 6b / 6c.

# Contains SVHC substances >0,1% w/w

Contains lead - SVHC list [REACH] as of 27.06.2024.

#### **Contains Proposition 65 substances**



Lead can cause cancer and reproductive harm from exposure https://www.P65Warnings.ca.gov/

Erwin Halder KG

### **Free from Conflict Minerals**

This product does not contain any substances designated as "conflict minerals" such as tantalum, tin, gold or tungsten from the Democratic Republic of Congo or adjacent countries.



Page 2 of 2

www.halder.com Published on: 13.11.2024