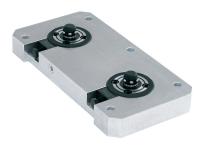

# **Base Plates** • with 2 connecting elements EH 1990.

## Connecting element

• Refer to Art. No. 1990.100-102

Base plate

Aluminium Al