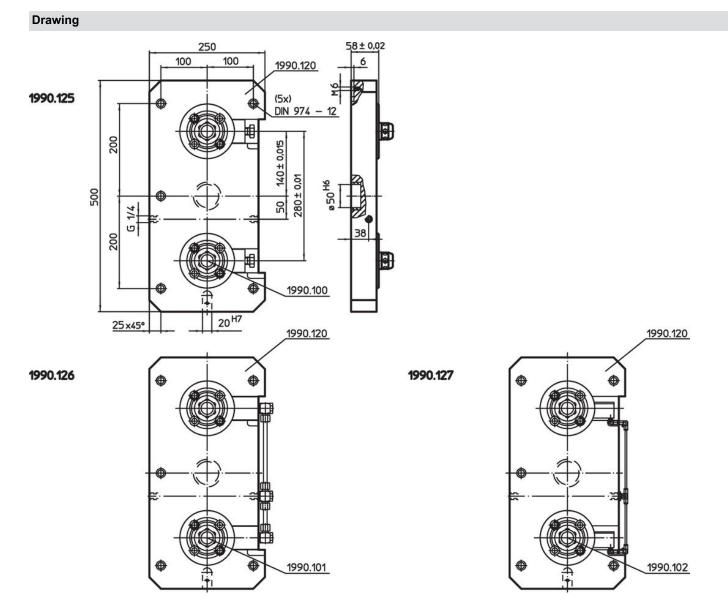

# **Order information**

| Ĭ           | Art. No. |
|-------------|----------|
| [kg]        |          |
| mechanical  |          |
| 16.5        | 1990.125 |
| hydraulical |          |
| 17.0        | 1990.126 |
| pneumatical |          |
| 16.0        | 1990.127 |