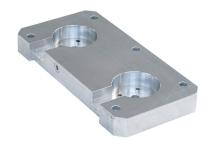

# Base Plates • for 2 connecting elements

EH 1990.

#### **Material**

· Aluminium Al