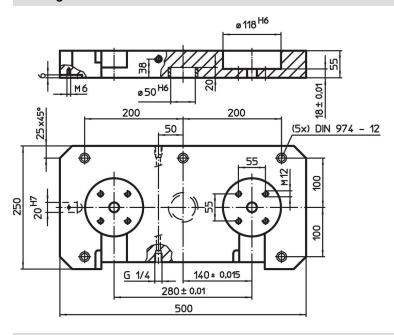

# Base Plates • for 2 connecting elements

EH 1990.



### **Product Description**

#### **Material**

· Aluminium Al

### More information

#### **Notes**

Customized design on request.

#### **Further products**

- Connecting Elements, modular, mechanically operated
- Connecting Elements, modular, hydraulically operated
- Connecting Elements, modular, pneumatically operated
- Supporting Plates, with 2 connecting rings

# **Drawing**



Erwin Halder KG

# **Order information**

| <b>ĕ</b> | Art. No. |
|----------|----------|
| [kg]     |          |
| 14       | 1990.120 |



www.halder.com Page 1 of 2

Published on: 13.11.2024

# Compliance

# RoHS compliant

Contains lead - compliant according to exceptions 6a / 6b / 6c.

### Contains SVHC substances >0,1% w/w

Contains lead - SVHC list [REACH] as of 27.06.2024.

#### **Contains Proposition 65 substances**



Lead can cause cancer and reproductive harm from exposure https://www.P65Warnings.ca.gov/

#### **Free from Conflict Minerals**

This product does not contain any substances designated as "conflict minerals" such as tantalum, tin, gold or tungsten from the Democratic Republic of Congo or adjacent countries.



Erwin Halder KG

www.halder.com Page 2 of 2

Published