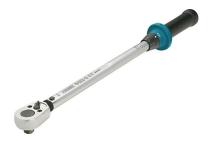

# Torque Wrenches EH 1705.

# **Product Description**

· Adjustable between 10 - 60 Nm

#### Material

· Steel, tempered