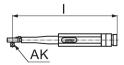

# **Drawing**

# **Order information**

| Dimensions<br>I | AK<br>(Square drive) | Ĭ   | Art. No. |
|-----------------|----------------------|-----|----------|
| [mm]            | [in]                 | [9] |          |
| 305             | 3/8                  | 577 | 1705.200 |