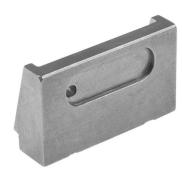

# **Product Description**

- · Wedge elements for pre-machined, surface conditions and materials
- Quick to exchange
- Minimum clamping depth 8 mmPlease order the pads separately

#### Pad:

- For secure clamping of workpieces without causing deformation to the clamped surfaces
- · Scope of delivery 20 pcs

#### Material

· Steel, hardened