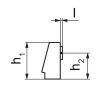

# **Order information**

| Dimensions |   |                |                | I  | Art. No. |
|------------|---|----------------|----------------|----|----------|
| b          | I | h <sub>1</sub> | h <sub>2</sub> | _  |          |
| [mm]       |   |                |                |    |          |
| 27.8       | 1 | 16.5           | 11.75          | 17 | 1703.360 |