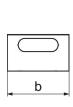

# **Order information**

| Dimensions |   |                |                | I  | Art. No. |
|------------|---|----------------|----------------|----|----------|
| b          | I | h <sub>1</sub> | h <sub>2</sub> | _  |          |
| [mm]       |   |                |                |    |          |
| 27.8       | 1 | 16.5           | 11.75          | 17 | 1703.360 |