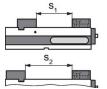

# **Application example**

|                               | MS 125-S | MS 125-M | MS 125-L |  |
|-------------------------------|----------|----------|----------|--|
| Clamping width s <sub>1</sub> | 0 - 45   | 0 - 161  | 0 - 296  |  |
| Clamping width s <sub>2</sub> | 0 - 99   | 38 - 213 | 0 - 349  |  |