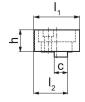

### **Order information**

| Jaw width    | Dimensions |                |                |      |    |      | Art. No. |  |  |
|--------------|------------|----------------|----------------|------|----|------|----------|--|--|
|              | b          | l <sub>1</sub> | l <sub>2</sub> | h    | С  | _    |          |  |  |
| [mm]         | [mm]       |                |                |      |    | [kg] |          |  |  |
| Jaw, movable |            |                |                |      |    |      |          |  |  |
| 125          | 124.4      | 84             | 62             | 39.5 | 24 | 3    | 1701.180 |  |  |