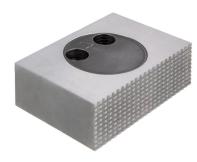

## **Product Description**

- One side smooth and ground, the other side ribbed
- 360° swivel
  Use together with hardened base jaws (Art. No. 1701.120)
- Suitable for mounting of swap-on parallels (Art. No. 1701.190 1701.200)

#### Material

· Steel, hardened