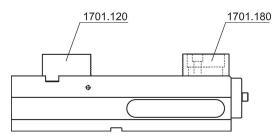

# **Application example**

|                               | MS 125-S | MS 125-M | MS 125-L |  |
|-------------------------------|----------|----------|----------|--|
| Clamping width s <sub>1</sub> | 0 - 45   | 0 - 161  | 0 - 296  |  |
| Clamping width s <sub>2</sub> | 0 - 99   | 38 - 213 | 0 - 349  |  |