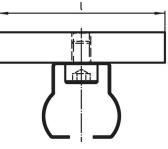

## Drawing

#### **Order information**

| Dimensions |    |   | <b></b> | Art. No. |
|------------|----|---|---------|----------|
| 1          | b  | h | -       |          |
| [mm]       |    |   | [9]     |          |
| 44         | 20 | 8 | 25      | 1586.210 |