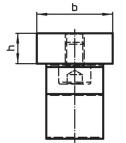

## Drawing

#### **Order information**

| Dimensions |    |   | <b></b> | Art. No. |
|------------|----|---|---------|----------|
| 1          | b  | h | -       |          |
| [mm]       |    |   | [9]     |          |
| 44         | 20 | 8 | 25      | 1586.210 |